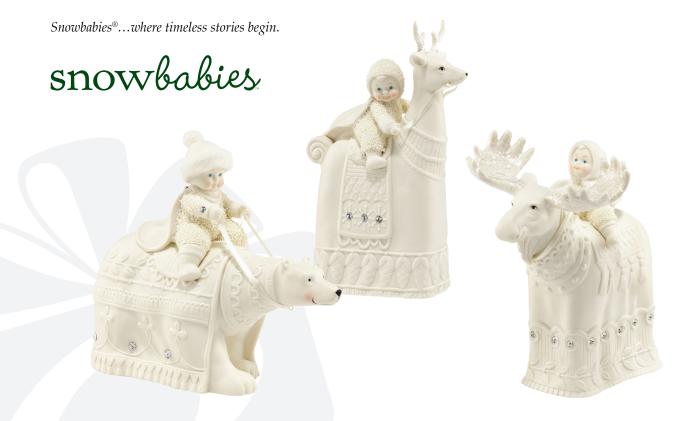

**4043518 The Polar Duchess** Height: 17.0cm SRP: £35.00

**4043519 The Reigning Reindeer** Height: 21.0cm SRP: £35.00 **4043644 The Majestic Moose** Height: 20.0cm SRP: £45.00

Department~56 --Snowbabies, Snowbunnies, Possible Dreams ©~2015~Department~56, Inc.~2015~Enesco~Ltd.