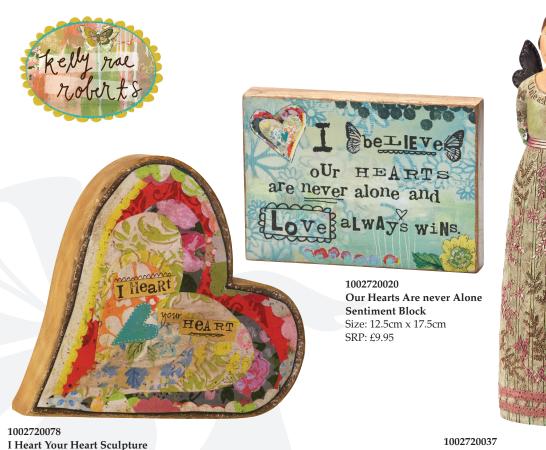

As well as new additions to the Wall Art selection offering different sizes and price points, there are three new figurines, with new floral patterns and butterfly wings. And a brand new format is also being launched — wooden blocks with paper artwork, including 'Love' and 'Heart' sculptures. 'Unleash your joy', 'Kindness changes everything' and 'I believe our hearts are never alone and love always wins' are just some of the expressive messages included in the new pieces.

Each design features Kelly's trademark layered, vibrant and intricate découpage style along with the compassionate and inspirational sentiments which are the hallmarks of her work.

Size: 19.0cm x 21.0cm