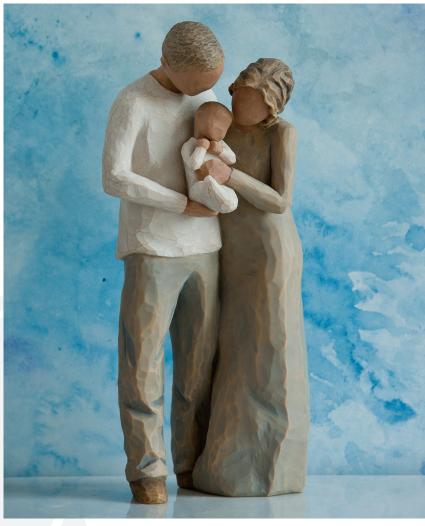

## Willow Tree® - We are Three

We are Three is one of several new figurines added to the Willow Tree collection for 2014. Hand carved by artist Susan Lordi, as is every original piece in the collection, the figurine expresses the overwhelming sentiment of joy and love in becoming a parent for the first time.

The sculpture features a young couple cherishing their new born child, and celebrates their transformation from a pair of lovers to a family of three. Susan adds, 'Bringing a new baby home redefines a couple. We are Three represents the incredible feelings of belonging and love for this new little person.'

27268 We are Three It used to be just you and me, now we are three — a family Height: 22.0cm SRP: £39.95

@ 1999–2014 DEMDACO @ 1999–2014 Susan Lordi

Please contact Customer Services: Enesco Limited, Brunthill Road, Kingstown, Carlisle, Cumbria, England CA3 0EN Telephone: 01228 404022 Fax: 01228 404041 Email: uksales@enesco.co.uk