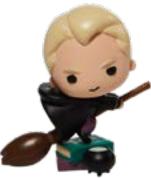

Following the previous collections, Series 5 of the Harry Potter Charms have four new figurines to collect. Each character has been reimagined to fit in with the Japanese "Chibi" style.

SERIES 5

6008511 Harry Potter<sup>™</sup> on a Broom Height: 8.0cm ∽≌∽