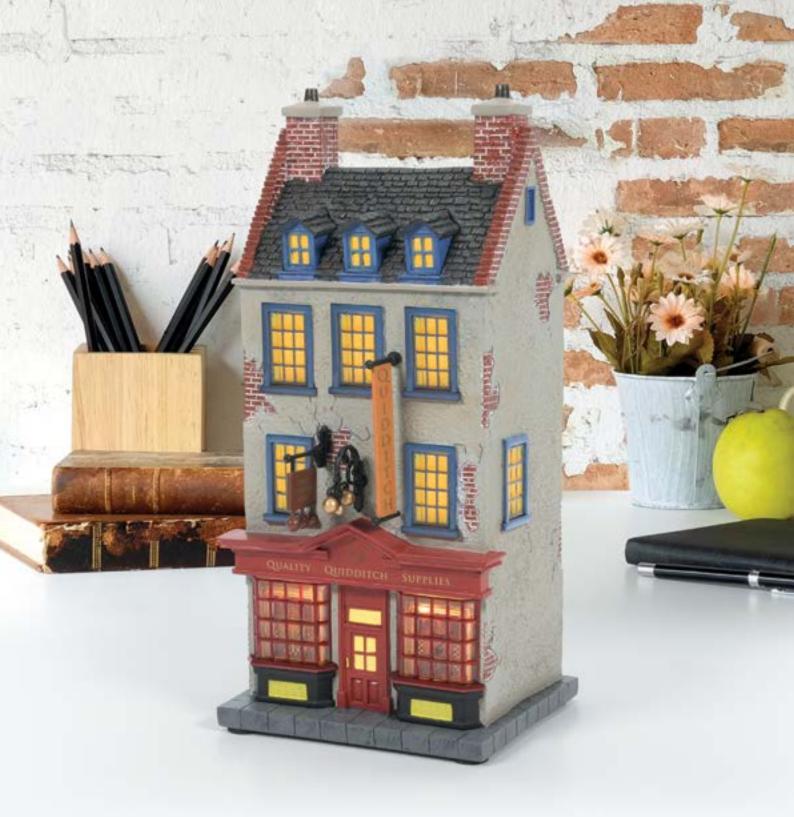

## ILLUMINATED BUILDINGS & Figurines

DEPARTMENT

In collaboration with Warner Brothers Studios, Department 56 have created exacting reproductions of some of the most iconic buildings from the world of Harry Potter<sup>™</sup>. Accurately crafted, scaled figurines of key locations are brought to life in the dark by the gently glowing lights. Bring the magic of the series home in a whole new way, with this new collection of buildings and characters.

> 6007752 Quality Quidditch™ Supplies™ Height: 22.0cm 🏠 🖓 Coordinates with 6007755 A Lively Bludger Figurine. Includes USB adaptor.

6007755 A Lively Bludger Height: 8.5cm

3

ENESCO LIMITED, Brunthill Road, Kingstown, Carlisle, Cumbria, England, CA3 OEN. UK Customer Services Telephone: 01228 404022 Fax: 01228 404041 Email: uksales@enesco.co.uk Web: www.enesco.co.uk