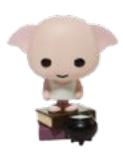

Horror is Here! From the nightmarish minds at Warner Bros & New Line Cinema, comes the newest collection of cast stone horror figurines and waterballs.



= Gift Boxed = Lights up!

**6007200 The Nunn™ Figurine** Height: 10.0cm →



**6007197 Anabelle™ Figurine** Height: 10.0cm 👚

**6007207 Reagan™ Waterball** Height: 10.0cm - 🌥



**6007192 Reagan™ Figurine** Height: 10.0cm → ♣



**6007201 IT<sup>™</sup> Figurine** Height: 10.0cm 眷

> 6007209 IT<sup>™</sup> Waterball Height: 10.0cm 眷



Following the previous collections, Series 5 of the Harry Potter Charms have four new figurines to collect. Each character has been reimagined to fit in with the Japanese "Chibi" style.

SERIES 5



6008511 Harry Potter<sup>™</sup> on a Broom Height: 8.0cm ∽≌∽





6008513 Ginny Weasley™ Height: 8.0cm →



6008514 Dobby" Height: 6.0cm

## ILLUMINATED BUILDINGS & Figurines

DEPARTMENT

In collaboration with Warner Brothers Studios, Department 56 have created exacting reproductions of some of the most iconic buildings from the world of Harry Potter<sup>™</sup>. Accurately crafted, scaled figurines of key locations are brought to life in the dark by the gently glowing lights. Bring the magic of the series home in a whole new way, with this new collection of buildings and characters.

> 6007752 Quality Quidditch™ Supplies™ Height: 22.0cm 🏠 🖓 Coordinates with 6007755 A Lively Bludger Figurine. Includes USB adaptor.

6007755 A Lively Bludger Height: 8.5cm



3







ENESCO LIMITED, Brunthill Road, Kingstown, Carlisle, Cumbria, England, CA3 OEN. UK Customer Services Telephone: 01228 404022 Fax: