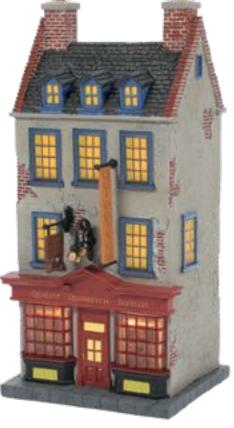

## ILLUMINATED BUILDINGS & Figurines

DEPARTMENT

In collaboration with Warner Brothers Studios, Department 56 have created exacting reproductions of some of the most iconic buildings from the world of Harry Potter<sup>™</sup>. Accurately crafted, scaled figurines of key locations are brought to life in the dark by the gently glowing lights. Bring the magic of the series home in a whole new way, with this new collection of buildings and characters.

> 6007752 Quality Quidditch™ Supplies™ Height: 22.0cm 🏠 🖓 Coordinates with 6007755 A Lively Bludger Figurine. Includes USB adaptor.

6007755 A Lively Bludger Height: 8.5cm

3

ENESCO LIMITED, Brunthill Road, Kingstown, Carlisle, Cumbria, England, CA3 OEN. UK Customer Services Telephone: 01228 404022 Fax: 01228 404041 Email: uksales@enesco.co.uk Web: www.enesco.co.uk