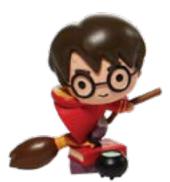

Following the previous collections, Series 5 of the Harry Potter Charms have four new figurines to collect. Each character has been reimagined to fit in with the Japanese "Chibi" style.

SERIES 5

6008511 Harry Potter<sup>™</sup> on a Broom Height: 8.0cm ∽≌∽