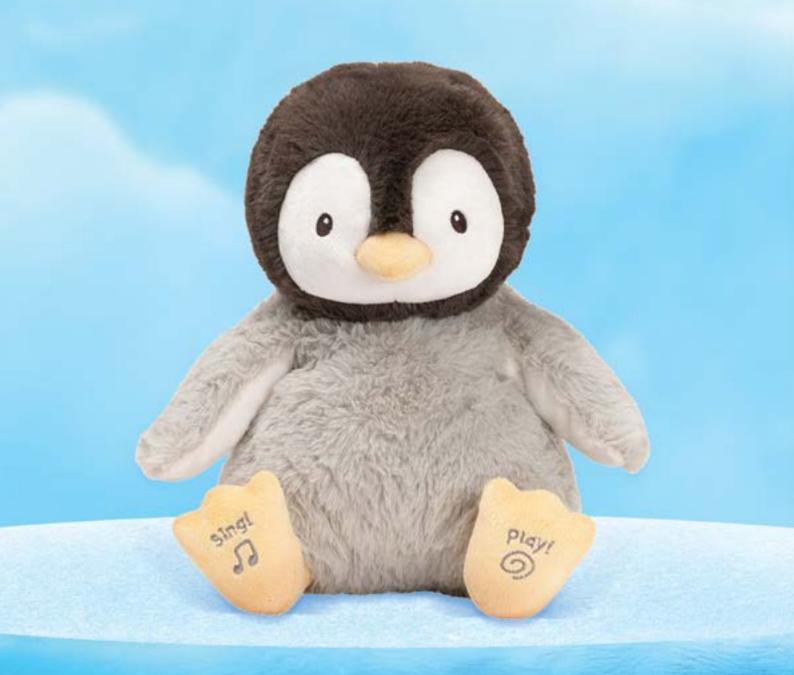

### = Animated

ANIMATED!

6062097 KISSY™ THE ANIMATED PENGUIN Height 30.5cm | Age Grade 10m+ 🎵 🌞 👚 Surface washable, includes 3 x AA replaceable batteries (Multiples of 2)

6056654 **SLEEPY SEAS ON THE GO WHALE** Height 18.0cm | Age Grade 0+ 🔰 💡 Surface washable, includes 3 x AA replaceable batteries (Multiples of 4)