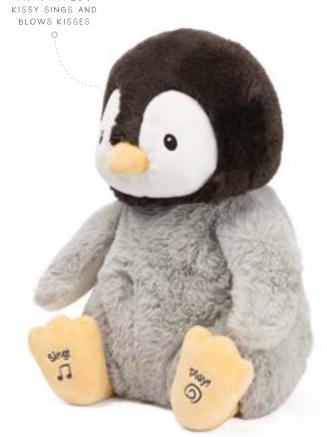

### = Animated

ANIMATED!

6062097 KISSY™ THE ANIMATED PENGUIN Height 30.5cm | Age Grade 10m+ 🎵 🌞 👚 Surface washable, includes 3 x AA replaceable batteries (Multiples of 2)

6056654 **SLEEPY SEAS ON THE GO WHALE** Height 18.0cm | Age Grade 0+ 🔰 💡 Surface washable, includes 3 x AA replaceable batteries (Multiples of 4)