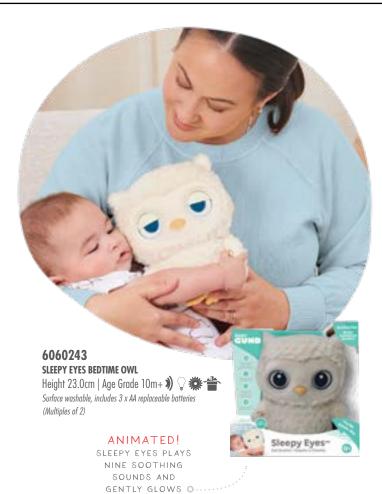

# 





#### WELCOME

For more than a century, GUND has been creating unique teddy bears and other soft toys recognised the world over for their quality and design.

Their pioneering innovations in safety and manufacturing have continually set the standard for the plush industry. GUND products embody the very spirit of a hug, making them the premier destination for premium plush.

#### CONTENTS

- 2 Animated Plush
- 4 Play Soft
- 4 Little Loves

**GUND** Core Collection

- 5 Animated
- 5 Bears
- 6 Animals
- 6 Happy and Fun

#### KEY FEATURES





### = Animated

ANIMATED!







6062097 KISSY™ THE ANIMATED PENGUIN Height 30.5cm | Age Grade 10m+ 🎵 🌞 👚 Surface washable, includes 3 x AA replaceable batteries (Multiples of 2)









6056654 **SLEEPY SEAS ON THE GO WHALE** Height 18.0cm | Age Grade 0+ 🔰 💡 Surface washable, includes 3 x AA replaceable batteries (Multiples of 4)









6052872 HAPPY BIRTHDAY ANIMATED TEDDY Height 43.0cm | Age Grade  $3+\bigcirc$   $\square$  Surface washable, includes 3 x AAA replaceable batteries



6059343 CINDY Height 20.5cm | Age Grade 1+ Surface washable (Multiples of 3)



## Core Collection



## = Core Collection





6058419 **CARSON THE TRICERATOPS** Height 30.5cm | Age Grade 1+ Surface washable (Multiples of 4)



## Bringing Joy Everyday

TOP BRANDS IN THE INDUSTRY FOR CELEBRATIONS THROUGHOUT THE YEAR



COLLECTION