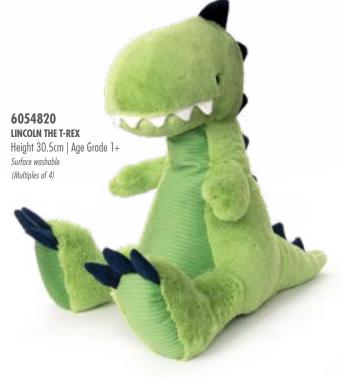

## = Core Collection

6058419 **CARSON THE TRICERATOPS** Height 30.5cm | Age Grade 1+ Surface washable (Multiples of 4)