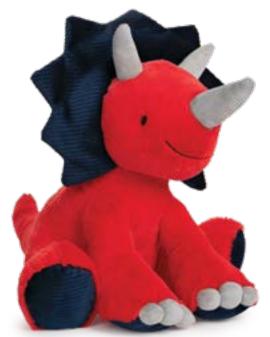

## = Core Collection

6058419 **CARSON THE TRICERATOPS** Height 30.5cm | Age Grade 1+ Surface washable (Multiples of 4)