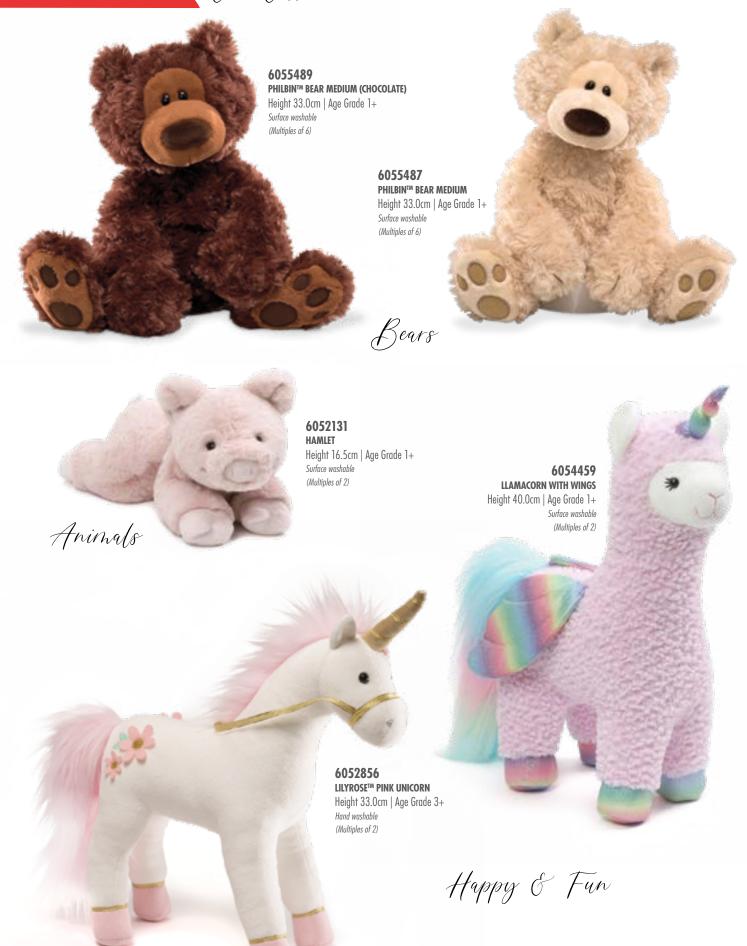

mier destination for premium plush.

#### CONTENTS

- 2 Animated Plush
- 4 Play Soft
- 4 Little Loves

**GUND** Core Collection

- 5 Animated
- 5 Bears
- 6 Animals
- 6 Happy and Fun

#### KEY FEATURES





### = Animated

ANIMATED!







6062097 KISSY™ THE ANIMATED PENGUIN Height 30.5cm | Age Grade 10m+ 🎵 🌞 👚 Surface washable, includes 3 x AA replaceable batteries (Multiples of 2)









6056654 **SLEEPY SEAS ON THE GO WHALE** Height 18.0cm | Age Grade 0+ 🔰 💡 Surface washable, includes 3 x AA replaceable batteries (Multiples of 4)









6052872 HAPPY BIRTHDAY ANIMATED TEDDY Height 43.0cm | Age Grade  $3+\bigcirc$   $\square$  Surface washable, includes 3 x AAA replaceable batteries



6059343 CINDY Height 20.5cm | Age Grade 1+ Surface washable (Multiples of 3)



## Core Collection



## = Core Collection





6058419 **CARSON THE TRICERATOPS** Height 30.5cm | Age Grade 1+ Surface washable (Multiples of 4)



## Bringing Joy Everyday

TOP BRANDS IN THE INDUSTRY FOR CELEBRATIONS THROUGHOUT THE YEAR



COLLECTION OF enesco.co.uk



ENESCO LIMITED, BRUNTHILL ROAD, KINGSTOWN, CARLISLE, CUMBRIA, ENGLAND, CA3 OEN. UK CUSTOMER SERVICES TELEPHONE: 01228 404022 FAX: 01228 404041 EMAIL: UKSALES@ENESCO.CO.UK WEB: WWW.ENESCO.CO.UK









OVERSEAS CUSTOMER SERVICES TELEPHONE: +44 (0) 1228 404066 FAX: +44 (0) 1228 404080 EMAIL: EUROSALES@ENESCO.CO.UK ENESCO RESERVES THE RIGHT TO DISCONTINUE OR ALTER ANY PRODUCTS SHOWN IN THIS CATALOGUE WITHOUT PRIOR NOTICE. ALL DIMENSIONS GIVEN ARE APPROXIMATE. E. & O. E. MKT1957