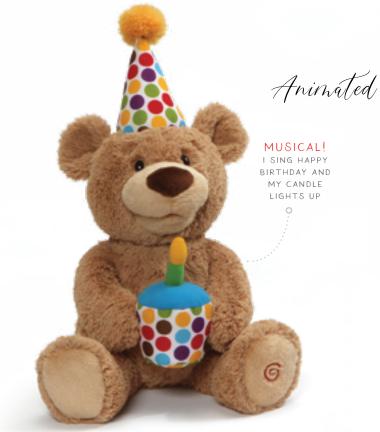

6052872 HAPPY BIRTHDAY ANIMATED TEDDY Height 43.0cm | Age Grade  $3+\bigcirc$   $\square$  Surface washable, includes 3 x AAA replaceable batteries

6059343 CINDY Height 20.5cm | Age Grade 1+ Surface washable (Multiples of 3)