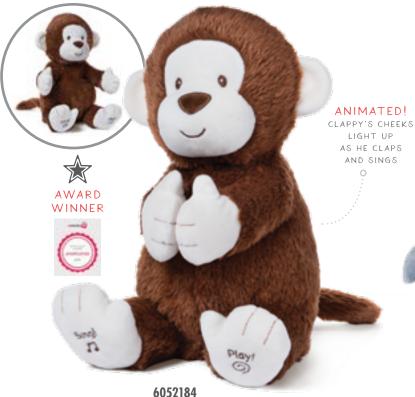

# 





#### WELCOME

For more than a century, GUND has been creating unique teddy bears and other soft toys recognised the world over for their quality and design.

Their pioneering innovations in safety and manufacturing have continually set the standard for the plush industry. GUND products embody the very spirit of a hug, making them the premier destination for premium plush.

#### CONTENTS

- 2 Animated Plush
- 4 Play Soft
- 4 Little Loves

**GUND** Core Collection

- 5 Animated
- 5 Bears
- 6 Animals
- 6 Happy and Fun

#### KEY FEATURES





### = Animated

ANIMATED!







6062097 KISSY™ THE ANIMATED PENGUIN Height 30.5cm | Age Grade 10m+ 🎵 🌞 👚 Surface washable, includes 3 x AA replaceable batteries (Multiples of 2)









6056654 **SLEEPY SEAS ON THE GO WHALE** Height 18.0cm | Age Grade 0+ 🔰 💡 Surface washable, includes 3 x AA replaceable batteries (Multiples of 4)









6052872 HAPPY BIRTHDAY ANIMATED TEDDY Height 43.0cm | Age Grade  $3+\bigcirc$   $\square$  Surface washable, includes 3 x AAA replaceable batteries



6059343 CINDY Height 20.5cm | Age Grade 1+ Surface washable (Multiples of 3)



## Core Collection



## = Core Collection





6058419 **CARSON THE TRICERATOPS** Height 30.5cm | Age Grade 1+ Surface washable (Multiples of 4)



## Bringing Joy Everyday

TOP BRANDS IN THE INDUSTRY FOR CELEBRATIONS THROUGHOUT THE YEAR



COLLECTION OF enesco.co.uk



ENESCO LIMITED, BRUNTHILL ROAD, KINGSTOWN, CARLISLE, CUMBRIA, ENGLAND, CA3 OEN. UK CUSTOMER SERVICES TELEPHONE: 01228 404022 FAX: 0122