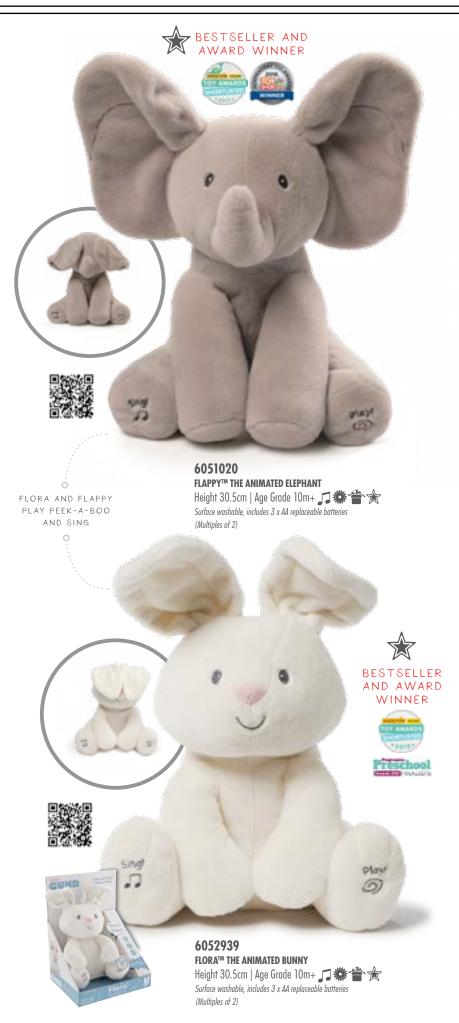

# 





#### WELCOME

For more than a century, GUND has been creating unique teddy bears and other soft toys recognised the world over for their quality and design.

Their pioneering innovations in safety and manufacturing have continually set the standard for the plush industry. GUND products embody the very spirit of a hug, making them the premier destination for premium plush.

#### CONTENTS

- 2 Animated Plush
- 4 Play Soft
- 4 Little Loves

**GUND** Core Collection

- 5 Animated
- 5 Bears
- 6 Animals
- 6 Happy and Fun

#### KEY FEATURES





### = Animated

ANIMATED!







6062097 KISSY™ THE ANIMATED PENGUIN Height 30.5cm | Age Grade 10m+ 🎵 🌞 👚 Surface washable, includes 3 x AA replaceable batteries (Multiples of 2)









6056654 **SLEEPY SEAS ON THE GO WHALE** Height 18.0cm | Age Grade 0+ 🔰 💡 Surface washable, includes 3 x AA replaceable batteries (Multiples of 4)









6052872 HAPPY BIRTHDAY ANIMATED TEDDY Height 43.0cm | Age Grade  $3+\bigcirc$   $\square$  Surface washable, includes 3 x AAA replaceable batteries



6059343 CINDY Height 20.5cm | Age Grade 1+ Surface washable (Multiples of 3)



## Core Collection



## = Core Collection





6058419 **CARSON THE TRICERATOPS** Height 30.5cm | Age Grade 1+ Surface washable (Multiples of 4)



## Bringing Joy Everyday

TOP BRANDS IN THE INDUSTRY FOR CELEBRATIONS THROU