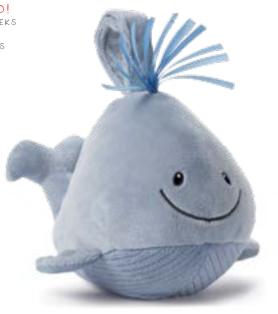

### = Animated

ANIMATED!

6062097 KISSY™ THE ANIMATED PENGUIN Height 30.5cm | Age Grade 10m+ 🎵 🌞 👚 Surface washable, includes 3 x AA replaceable batteries (Multiples of 2)

6056654 **SLEEPY SEAS ON THE GO WHALE** Height 18.0cm | Age Grade 0+ 🔰 💡 Surface washable, includes 3 x AA replaceable batteries (Multiples of 4)