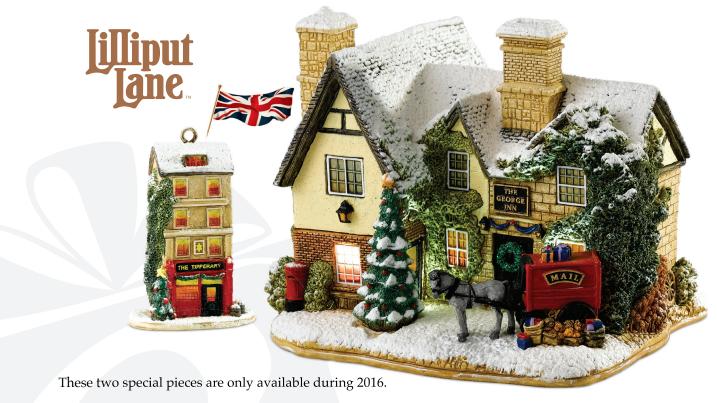

**Christmas Tipple**, the 2016 Christmas Hanging Ornament, has been inspired by the oldest Irish Pub in London. London's Fleet Street is graced with many historic pubs and perhaps none has such a fascinating history than 'The Tipperary' — the first Irish pub (and the first to sell Guinness) outside of Ireland.

**Christmas at the Inn**, the 2016 Christmas Special Edition is illuminated and has been inspired by The George Inn, Lacock. The George has featured in numerous films, including: *Cranford*, *Emma*, *Harry Potter*, *Moll Flanders*, *Pride & Prejudice* and even *Wolfman*.

L3789 Christmas Tipple 2016 Christmas Hanging Ornament London, South East Height: 7.0cm SRP: £13.00 L3775 Christmas at the Inn 2016 Christmas Special Edition Wiltshire, South West Height: 11.0cm SRP: £72.00