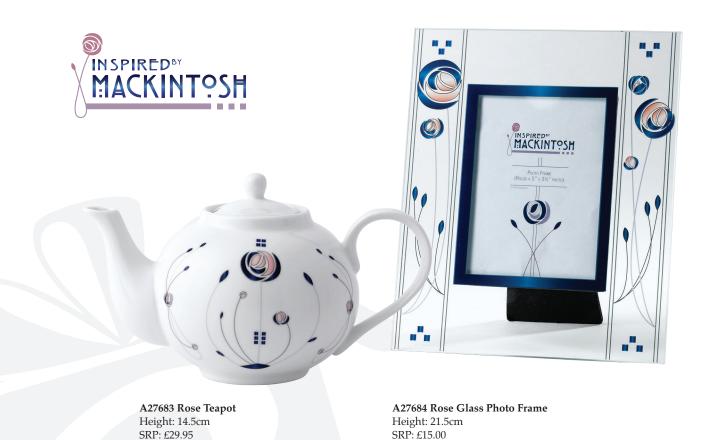

After its successful launch last year, January 2016 sees three new items being added to the existing range — all featuring the same bold and decorative art nouveau 'Rose' design. The new introductions include a beautiful **Teapot** and **Cup and Saucer**, perfect for taking afternoon tea in decadent style, plus an exquisite **Glass Photo Frame** for you to display your treasured family photos.