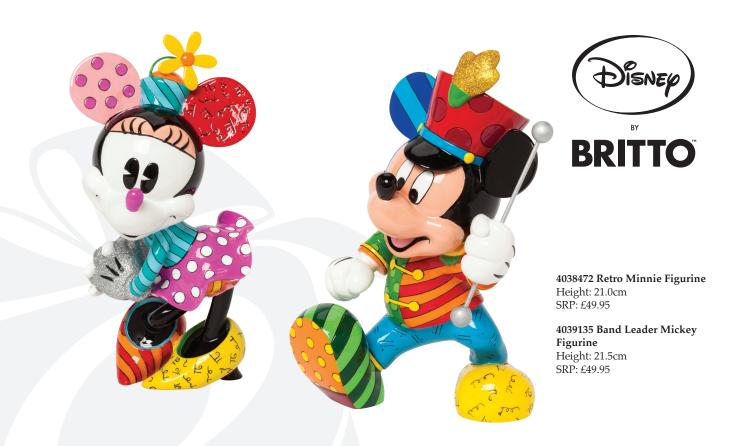

Leading the Band and marching straight into your heart, Britto's rendering of **Band Leader Mickey** (pictured) captures all the vitality and fun of our favourite mouse as he strikes up a pose and strikes up the band! Looking very 'striking' in her multicoloured vintage get-up, **Retro Minnie** (pictured) looks full of admiration for her marching beau.