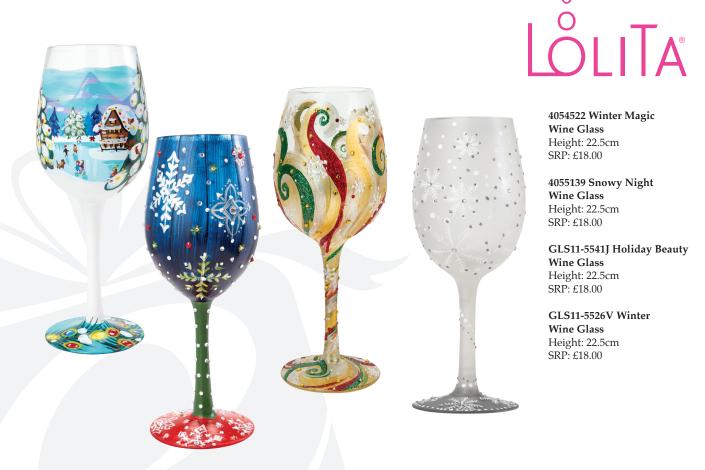

## Lolita wine glasses top the wish list this Christmas

Amongst this season's new launch for the Lolita glassware collection are four festive wine glasses. Created with the unique Lolita spirit of celebrating special occasions with glamour, each of the new wine glasses is hand-blown, distinctive in design and adornment and is finished with a hand-lettered wine-based cocktail recipe on the base of the stem.

Choose the glass to suit the personality of the friends in your life – whether it's the colourful *Holiday Beauty*, the elegant sparkle of *Winter*, the artistic *Winter Magic* or the crisp *Snowy Night* wine glass.

Turn over the glass to reveal Lolita's cocktail recipes such as Chardonnay heightened with the flavours of raspberry and vanilla on Winter Magic; a warming luxurious mix for Winter of white wine, peppermint, cocoa and whipped cream; meanwhile the midnight blue of a Snowy Night has inspired a peach schnapps and white wine medley laced with blue curaçao and vodka whilst on Holiday Beauty, Lolita has included a personal festive message.