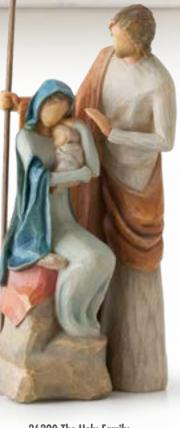

I. 27183 Zampognaro (Shepherd with bagpipe) A shepherd's gift... a joyous melody... proclaiming the news! Height: 23.0cm

The Holy Family is an intimate rendering of Mary, Joseph and baby Jesus, measuring just nineteen centimetres tall. The onepiece sculpture is ideal for those with limited display space.