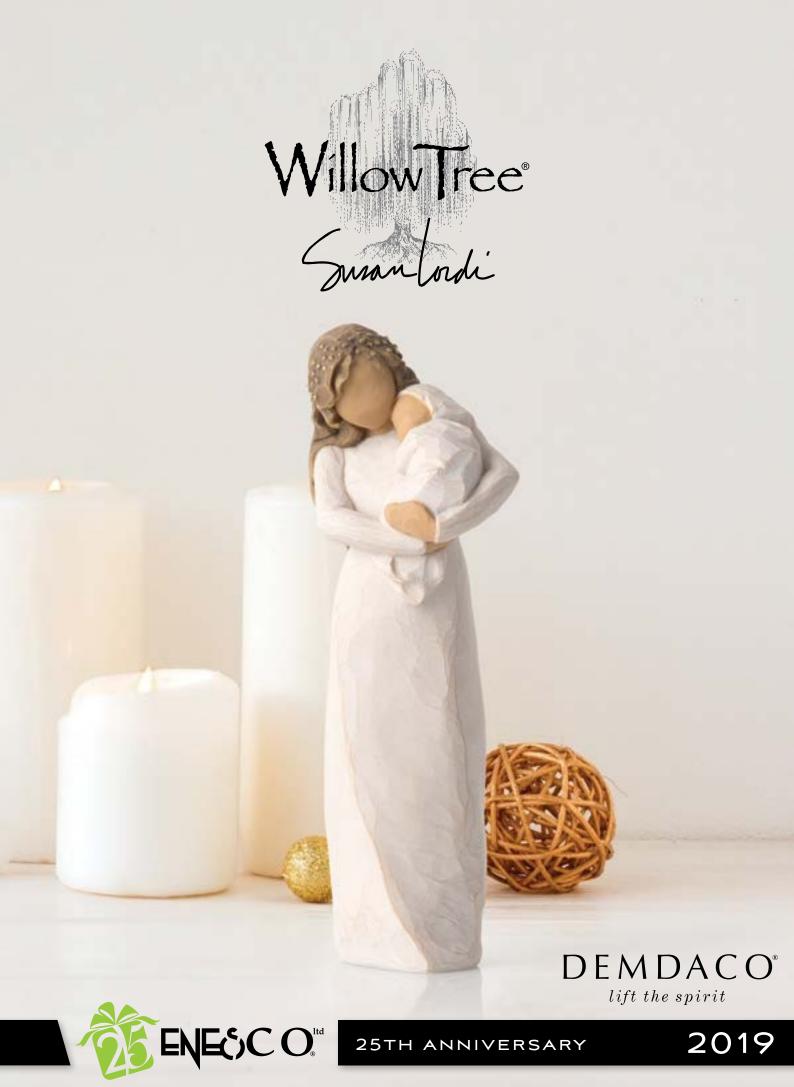

'I like the word Sanctuary. I'm thinking of it as a safe warm space that mother and baby create by being together, quiet, peaceful. The baby feels safe and happy, and the mother is too. They're connected... content to be in a place of inner peace and joy.

This can be a Guardian Angel piece as well, suggesting that your baby is being watched over, protected, and cradled in a loving embrace. In this way, Sanctuary can be a healing piece.'

new

27799 Sanctuary A warm safe surround of love Height: 17.0cm