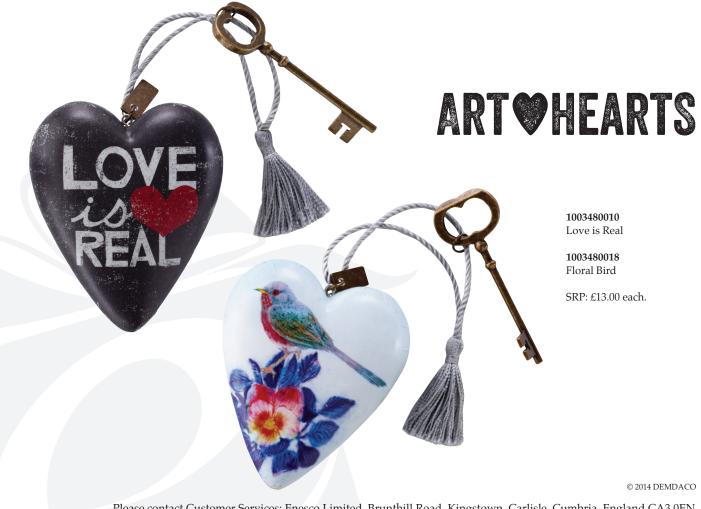

## Art Hearts - Cool Gifts of Love

Art Hearts is a new collection of twelve heart sculptures from DEMDACO. Each heart shape features a contemporary and imaginative design from a popular artist in the gift industry, and expresses sentiments of love, friendship, celebration or thoughtfulness.

Amongst the vibrant designs are Floral Bird – depicting a colourful bird perched on a flower; Love is Real – a graphic-led design with a bold declaration of love, and Tic Tac Toe – a witty interpretation of the favourite game using hearts and crosses. Each Art Heart carries the artist's name and comes with specially designed packaging to create a gift that will be cherished.

Art Hearts can be hung by the tasselled ribbon as an ornament or can be displayed using the unique key stand. The broad selection of cool designs means there's an Art Heart that's perfect for sharing your feelings with the one you love.