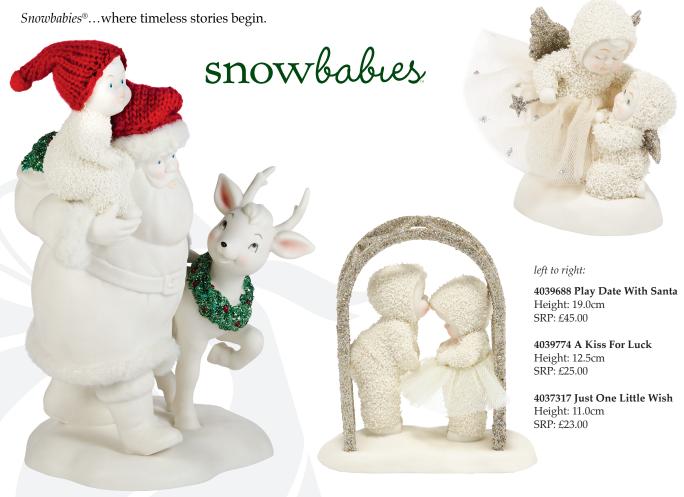

Limited to the year of production, **Play Date with Santa** is just one of the must-have new items and depicts an excited little *Snowbaby* perched on Santa's shoulder as they set off to play with a cute reindeer in tow.

Also pictured are **Just One Little Wish** and **A Kiss For Luck**, two delightfully heart-warming porcelain bisque figurines that are guaranteed to add a little sparkle and joy to any festive display.