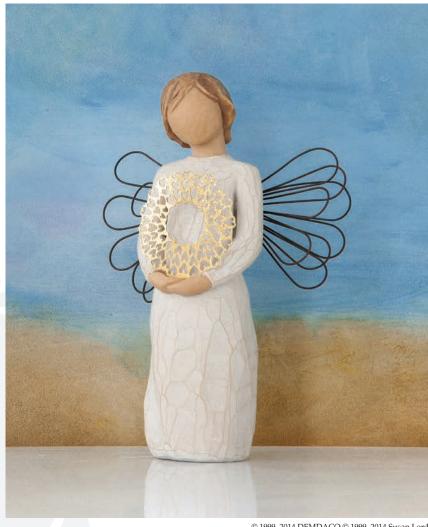

## Willow Tree® - Sweetheart

"I like working with patterning and pierced metal. The wreath has always been a symbol of hospitality and welcome, and this wreath is kind of decorative - it's light and lacy and feminine. The sentiment is light-hearted... It's a little endearment; a way to say thank you, or let someone know she's special." Susan Lordi

This piece will be packed in environmentally friendly packaging – the inner shell is made from biodegradable paper pulp, so now both shell and box can be easily recycled.

27344 Sweetheart You have a sweet heart! Height: 14.0cm SRP: £18.00