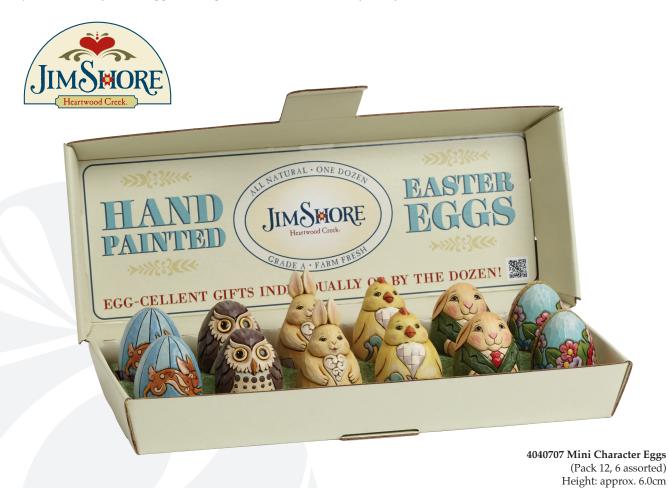

Pictured here, Jim Shore's **Mini Character Eggs** are the perfect accessory for a colourful Easter basket or tabletop display. Eggs are packed two of each style in an egg-carton-shaped display which also serves as the shipping carton. Each egg measures approximately 6.0cm in height and is made from resin. And at an SRP of just £4.95, they make egg-cellent gifts — either individually, or by the dozen!