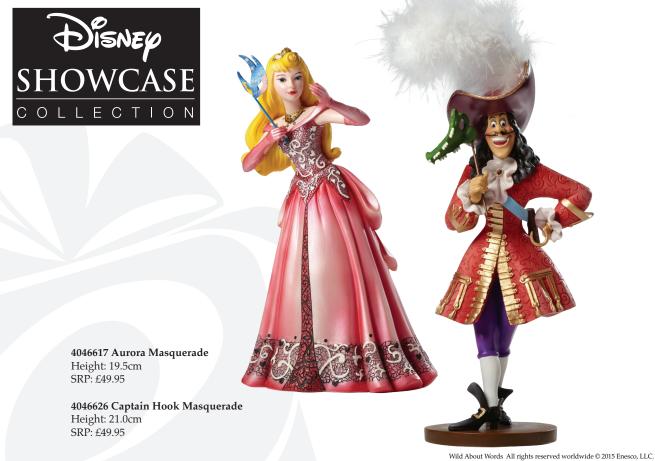

New for June 2015, **Aurora Masquerade** is a stunning portrayal of Sleeping Beauty in a shimmering pink dress, created using beautiful pearlescent paints. Aurora wears a sparkling golden necklace and tiara and is holding a sky blue mask with pretty silver stars.

**Captain Hook Masquerade** captures the pompous villain to perfection — in all his regal splendour. Every detail of his jacquard coat and the lace frill of his shirt collar and cuffs has been recreated with minute attention and the plume of his hat is simply the icing on the cake! The crocodile mask is the perfect, witty choice, representing Captain Hook's nemesis.