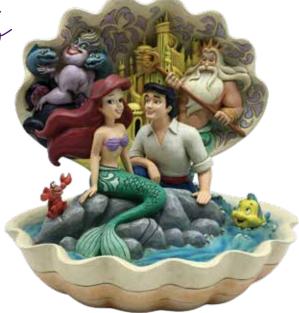

all new

6005956 Seashell Scenario (The Little Mermaid Shell Scene) Height: 30.0cm 眷