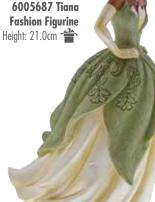

new

6005687 Tiana **Fashion Figurine** 

new

6005684 Cinderella **Fashion Figurine** Height: 21.0cm 👚

> 6005685 Ariel **Fashion Figurine** Height: 20.0cm 👚

CHRISTMAS

6000819 Christmas Sally Height: 20.0cm 👚

6002181 Christmas Cinderella Height: 20.5cm 👚