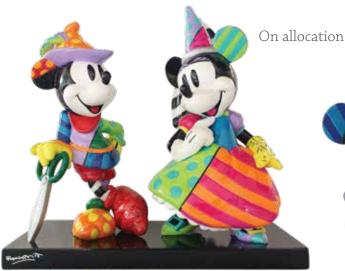

6000818 Christmas **Ariel and Flounder** Height: 19.0cm 👚

6006080 Mickey & Minnie Mouse NLE 3000 Height: 20.0cm

6006081 Pinocchio Height: 20.0cm 眷

> 6006084 The Lion King Height: 15.0cm 👚

6006083 Mickey Mouse with Top Hat Height: 23.0cm 眷