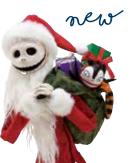

6000810 Jack and Zero Deliveries Height: 38.0cm

new

6000808 Jack, Sally and Zero Height: 32.0cm

6003418 Mickey and Santa Hang the Perfect Wreath Height: 27.0cm

> 6003445 Belle Tree Topper Height: 30.5cm

6003419 Minnie's Perfect Gift Height: 16.5cm