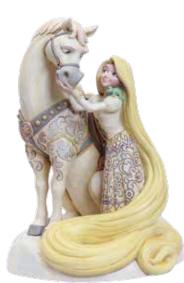

(Rapunzel White Woodland)

© Disney, Based on the 'Winnie the Pooh' works by A. A. Milne and E. H. Shepard. © Disney

6005963 Bunny Bouquet (Thumper and Blossom) Height: 13.0cm

6005975 A Banner Day (Mickey & Pluto Patriotic) Height: 15.0cm