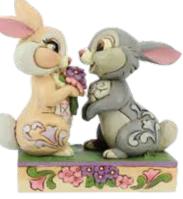

(Rapunzel White Woodland)

© Disney, Based on the 'Winnie the Pooh' works by A. A. Milne and E. H. Shepard. © Disney

6005963 Bunny Bouquet (Thumper and Blossom) Height: 13.0cm

6005975 A Banner Day (Mickey & Pluto Patriotic) Height: 15.0cm