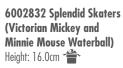

#### CHRISTMAS

6002842 Tis a Splendid Season (Mickey Mouse Christmas) Height: 12.0cm

6002843 Festive Fashionista (Minnie Mouse Christmas) Height: 12.0cm

6002828 Frosty Friendship (White Woodland Mickey and Friends) Height: 16.5cm