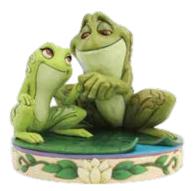

The Lion King 25th anniversary

> 6005961 Savannah Sweethearts (Simba and Nala) Height: 15.0cm 眷

6005960 Amorous Amphibians (Tiana and Naveen as Frogs) Height: 11.0cm 眷

6005965 Love Floats (Eeyore with Heart Balloon) Height: 20.0cm 眷