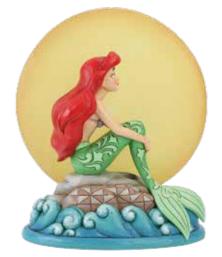

# MERMAID YEARS

6005954 Mermaid by Moonlight (Ariel Sitting on a Rock with Light up Moon) Height: 19.0cm 👚 🖓 2 x AAA batteries required.

Jim has perfected his unique style, combining elements of folk art with a vibrant colour palette applied to traditional themes. Jim has received multiple awards from the National Association of Limited Edition Dealers, the premier trade organisation in the gift and collectable industry in America.