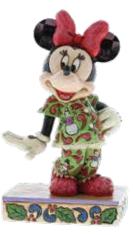

6002844 Winter Wonders (Eeyore Christmas Figurine) Height: 11.5cm

4051968 Sweet Greetings (Mickey Mouse) Height: 15.0cm

4057936 Comfort and Joy (Minnie Mouse)

Height: 13.0cm 👚

4051970 Pixie Dusted Present (Tinker Bell) Height: 15.0cm 👚