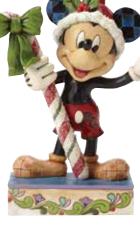

6002844 Winter Wonders (Eeyore Christmas Figurine) Height: 11.5cm

4051968 Sweet Greetings (Mickey Mouse) Height: 15.0cm

4057936 Comfort and Joy (Minnie Mouse)

Height: 13.0cm 👚

4051970 Pixie Dusted Present (Tinker Bell) Height: 15.0cm 👚