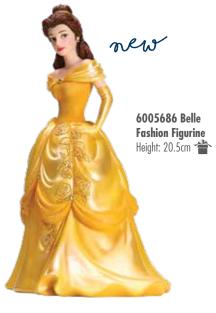

our eyes. All are handmade and unique, taking almost two years to produce from concept to finished product, and come with a brass tag to prove their authenticity.





6000810 Jack and Zero Deliveries Height: 38.0cm

new

6000808 Jack, Sally and Zero Height: 32.0cm

6003418 Mickey and Santa Hang the Perfect Wreath Height: 27.0cm

> 6003445 Belle Tree Topper Height: 30.5cm



6003419 Minnie's Perfect Gift Height: 16.5cm

6004047 Cinderella Tree Topper Height: 30.5cm

6003459 Tiana Tree Topper Height: 30.5cm



#### HAUTE-COUTURE

Disney Showcase Haute Couture is a stunning ensemble of reigning princesses and vamping villains embellished with elegant couture and unique elements, creating a runway-ready collection for fashionistas everywhere.

new

6005687 Tiana **Fashion Figurine** 

new





6005684 Cinderella **Fashion Figurine** Height: 21.0cm 👚

> 6005685 Ariel **Fashion Figurine** Height: 20.0cm 👚



CHRISTMAS



6000819 Christmas Sally Height: 20.0cm 👚

6002181 Christmas Cinderella Height: 20.5cm 👚



6000818 Christmas **Ariel and Flounder** Height: 19.0cm 👚









6006080 Mickey & Minnie Mouse NLE 3000 Height: 20.0cm

6006081 Pinocchio Height: 20.0cm 眷

> 6006084 The Lion King Height: 15.0cm 👚



6006083 Mickey Mouse with Top Hat Height: 23.0cm 眷



6006082 Snow White Figurine Height: 20.0cm 眷



6006085 Mickey Mouse with Heart Height: 9.0cm 👚



6006087 Jiminy Height: 9.0cm 👚



Height: 9.0cm 👚

6006088 Marie

6006089 Simba Siting Height: 9.0cm 👚

6006086 Minnie Mouse Blushing Height: 8.0cm 👚





A29367 I'm Out of Here (Aladdin) Height: 15.0cm

# BAMBOO all new

A2