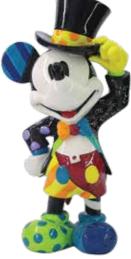

6000818 Christmas **Ariel and Flounder** Height: 19.0cm 👚

6006080 Mickey & Minnie Mouse NLE 3000 Height: 20.0cm

6006081 Pinocchio Height: 20.0cm 眷

> 6006084 The Lion King Height: 15.0cm 👚

6006083 Mickey Mouse with Top Hat Height: 23.0cm 眷