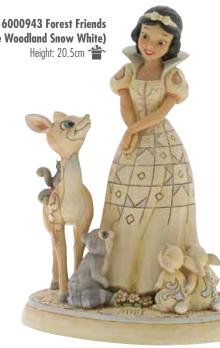

6000942 Precarious Pyramid (White Woodland Seven Dwarfs) Height: 21.0cm 👚

4051975 Candy Cane Caper (Chip 'n' Dale) Height: 12.0cm

4057937 Warm Wishes (Mickey Mouse and Minnie Mouse) Height: 13.0cm 👚

6000943 Forest Friends (White Woodland Snow White)