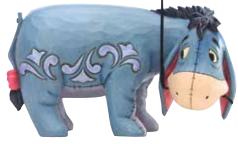

The Lion King 25th anniversary

> 6005961 Savannah Sweethearts (Simba and Nala) Height: 15.0cm 眷

6005960 Amorous Amphibians (Tiana and Naveen as Frogs) Height: 11.0cm 眷

6005965 Love Floats (Eeyore with Heart Balloon) Height: 20.0cm 眷