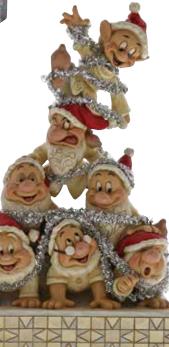

6000942 Precarious Pyramid (White Woodland Seven Dwarfs) Height: 21.0cm 👚

4051975 Candy Cane Caper (Chip 'n' Dale) Height: 12.0cm

4057937 Warm Wishes (Mickey Mouse and Minnie Mouse) Height: 13.0cm 👚

6000943 Forest Friends (White Woodland Snow White)