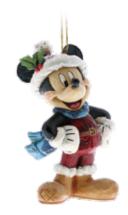

#### DISPLAYERS

CHRISTMAS ACCESSORIES

6000948 Reigning Royal

(Donald Duck)

Height: 18.0cm 👚

A29543 Mickey Mouse Head (Hanging Ornament) (Set of 4) Height: 7.0cm

A29381 Mickey Mouse Nutcracker (Hanging Ornament) Height: 9.0cm 👚

A29382 Minnie Mouse Nutcracker (Hanging Ornament) Height: 9.0cm 眷

A29383 Donald Duck Nutcracker (Hanging Ornament) Height: 9.0cm 👚

A28239 Sugar Coated **Mickey Mouse** (Hanging Ornament) Height: 10.0cm 👚