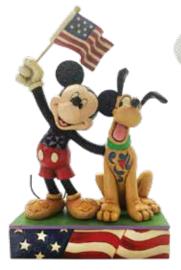

(Rapunzel White Woodland)

© Disney, Based on the 'Winnie the Pooh' works by A. A. Milne and E. H. Shepard. © Disney

6005963 Bunny Bouquet (Thumper and Blossom) Height: 13.0cm

6005975 A Banner Day (Mickey & Pluto Patriotic) Height: 15.0cm