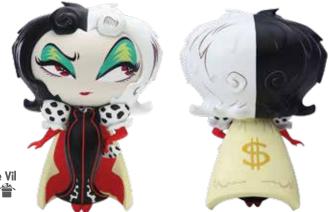

all new

6006055 Miss Mindy Cruella De Vil Height: 18.0cm

6006056 Miss Mindy Queen of Hearts Height: 18.0cm

6006053 Miss Mindy Maleficent Height: 18.0cm

6006054 Miss Mindy Evil Queen Height: 18.0cm

6006042 Miss Mindy all new **Oogie Boogie** Height: 18.0cm 👚 8 4061426 Miss Mindy Floor Standing Vinyl Displayer Height: 159.0cm (available FOC with 60 vinyl figurines) Disnep TIM BURTON'S THE NIGHTMARE BEFORE (HRISTMAS 6006046 Miss Mindy OBI Jack Christmas Height: 18.0cm 👚 6006047 Miss Mindy Sally Christmas Height: 18.0cm 👚 **FIGURINES** Disnep Tangled 6003765 Mickey Mouse Christmas Height: 15.0cm 👚 Diorama scene lights up with 3 x LR41/AG3 batteries included. **6003772 Miss Mindy Rapunzel** Height: 24.0cm 🁚 ♀ new 6003766 Minnie Mouse Christmas Height: 16.0cm 🍟 new 6003773 Miss Mindy Pascal Height: 9.0cm 👚