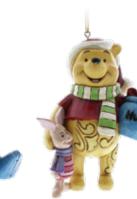

A27551 Pooh (Hanging Ornament) Height: 9.0cm 眷

A27553 Eeyore

Height: 7.0cm 眷

(Hanging Ornament)

A9042 Grumpy (Hanging Ornament) Height: 7.0cm 👚

A9046 Snow White (Hanging Ornament) Height: 11.0cm 👚

A9041 Dopey (Hanging Ornament) Height: 7.0cm 👚