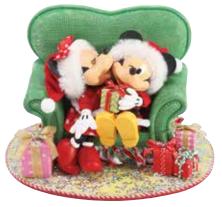

6002840 Merry Christmas (Christmas Carol Storybook) Height: 17.0cm

(Mickey Mouse Father Christmas) Height: 19.5cm

6002845 Holiday Hunny (Winnie the Pooh Christmas Figurine) Height: 10.5cm

6002833 Bad Wrap (Stitch with Santa Hat) Height: 13.5cm