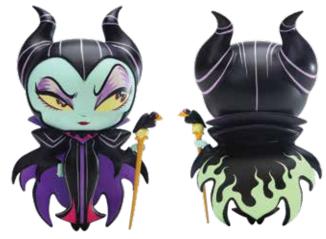

all new

6006055 Miss Mindy Cruella De Vil Height: 18.0cm

6006056 Miss Mindy Queen of Hearts Height: 18.0cm

6006053 Miss Mindy Maleficent Height: 18.0cm

6006054 Miss Mindy Evil Queen Height: 18.0cm

6006042 Miss Mindy all new **Oogie Boogie** Height: 18.0cm 👚 8 4061426 Miss Mindy Floor Standing Vinyl Displayer Height: 159.0cm (available FOC with 60 vinyl figurines) Disnep TIM BURTON'S THE NIGHTMARE BEFORE (HRISTMAS 6006046 Miss Mindy OBI Jack Christmas Height: 18.0cm 👚 6006047 Miss Mindy Sally Christmas Height: 18.0cm 👚 **FIGURINES** Disnep Tangled 6003765 Mickey Mouse Christmas Height: 15.0cm 👚 Diorama scene lights up with 3 x LR41/AG3 batteries included. **6003772 Miss Mindy Rapunzel** Height: 24.0cm 🁚 ♀ new 6003766 Minnie Mouse Christmas Height: 16.0cm 🍟 new 6003773 Miss Mindy Pascal Height: 9.0cm 👚