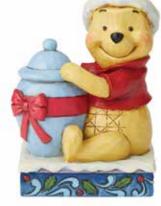

6002840 Merry Christmas (Christmas Carol Storybook) Height: 17.0cm

(Mickey Mouse Father Christmas) Height: 19.5cm

6002845 Holiday Hunny (Winnie the Pooh Christmas Figurine) Height: 10.5cm

6002833 Bad Wrap (Stitch with Santa Hat) Height: 13.5cm