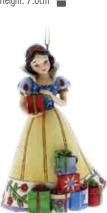

A27551 Pooh (Hanging Ornament) Height: 9.0cm 眷

A27553 Eeyore

Height: 7.0cm 眷

(Hanging Ornament)

A9042 Grumpy (Hanging Ornament) Height: 7.0cm 👚

A9046 Snow White (Hanging Ornament) Height: 11.0cm 👚

A9041 Dopey (Hanging Ornament) Height: 7.0cm 👚