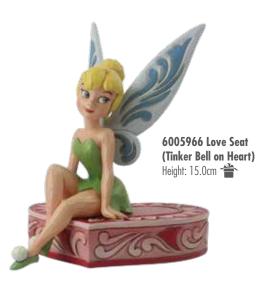

6002844 Winter Wonders (Eeyore Christmas Figurine) Height: 11.5cm

4051968 Sweet Greetings (Mickey Mouse) Height: 15.0cm

4057936 Comfort and Joy (Minnie Mouse)

Height: 13.0cm 👚

4051970 Pixie Dusted Present (Tinker Bell) Height: 15.0cm 👚