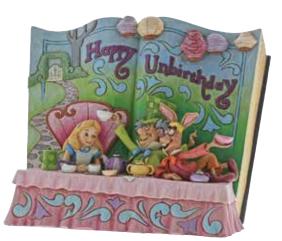

4062257 Happy Unbirthday (Storybook Alice in Wonderland Tea Party) Height: 15.5cm

6005971 A Whale of a Whale (Monstro with Geppetto and Pinocchio) Height: 20.0cm Holding his sons hand, Geppetto calms Pinocchio's fears even in the mouth of a beast. Monstro the giant whale looks absolutely terrifying in this Jim Shore figurine, even when covered in ravishing rosemaling.