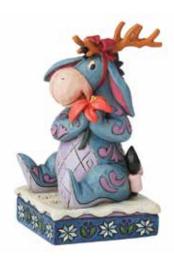

6002844 Winter Wonders (Eeyore Christmas Figurine) Height: 11.5cm

4051968 Sweet Greetings (Mickey Mouse) Height: 15.0cm

4057936 Comfort and Joy (Minnie Mouse)

Height: 13.0cm 👚

4051970 Pixie Dusted Present (Tinker Bell) Height: 15.0cm 👚