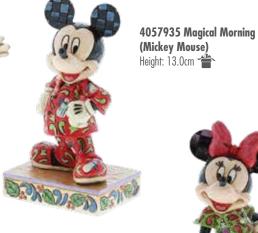

6002844 Winter Wonders (Eeyore Christmas Figurine) Height: 11.5cm

4051968 Sweet Greetings (Mickey Mouse) Height: 15.0cm

4057936 Comfort and Joy (Minnie Mouse)

Height: 13.0cm 👚

4051970 Pixie Dusted Present (Tinker Bell) Height: 15.0cm 👚