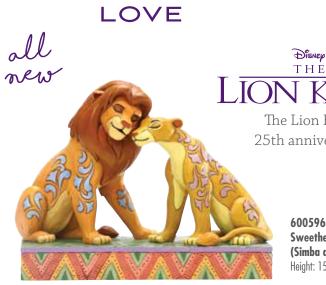

The Lion King 25th anniversary

> 6005961 Savannah Sweethearts (Simba and Nala) Height: 15.0cm 眷

6005960 Amorous Amphibians (Tiana and Naveen as Frogs) Height: 11.0cm 眷

6005965 Love Floats (Eeyore with Heart Balloon) Height: 20.0cm 眷