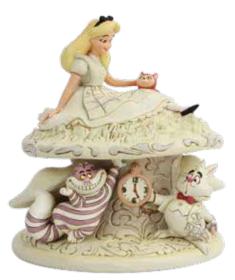

4062257 Happy Unbirthday (Storybook Alice in Wonderland Tea Party) Height: 15.5cm

6005971 A Whale of a Whale (Monstro with Geppetto and Pinocchio) Height: 20.0cm Holding his sons hand, Geppetto calms Pinocchio's fears even in the mouth of a beast. Monstro the giant whale looks absolutely terrifying in this Jim Shore figurine, even when covered in ravishing rosemaling.