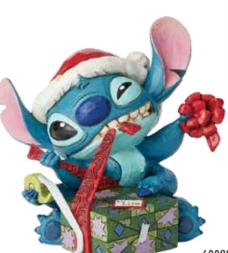

6002840 Merry Christmas (Christmas Carol Storybook) Height: 17.0cm

(Mickey Mouse Father Christmas) Height: 19.5cm

6002845 Holiday Hunny (Winnie the Pooh Christmas Figurine) Height: 10.5cm

6002833 Bad Wrap (Stitch with Santa Hat) Height: 13.5cm