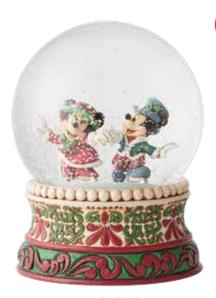

in this Jim Shore figurine, even when covered in ravishing rosemaling.

#### PERSONALITY POSES



6005955 Go Fish (Flounder) Height: 11.0cm 6005972 Cricket's the Name. Jiminy Cricket (Jiminy Cricket Statement Figurine) Height: 38.0cm

#### CHRISTMAS



6002842 Tis a Splendid Season (Mickey Mouse Christmas) Height: 12.0cm



6002843 Festive Fashionista (Minnie Mouse Christmas) Height: 12.0cm



6002828 Frosty Friendship (White Woodland Mickey and Friends) Height: 16.5cm





6002840 Merry Christmas (Christmas Carol Storybook) Height: 17.0cm



(Mickey Mouse Father Christmas) Height: 19.5cm



6002845 Holiday Hunny (Winnie the Pooh Christmas Figurine) Height: 10.5cm

6002833 Bad Wrap (Stitch with Santa Hat) Height: 13.5cm



6002844 Winter Wonders (Eeyore Christmas Figurine) Height: 11.5cm







4051968 Sweet Greetings (Mickey Mouse) Height: 15.0cm



4057936 Comfort and Joy (Minnie Mouse)

Height: 13.0cm 👚





4051970 Pixie Dusted Present (Tinker Bell) Height: 15.0cm 👚

6000942 Precarious Pyramid (White Woodland Seven Dwarfs) Height: 21.0cm 👚



4051975 Candy Cane Caper (Chip 'n' Dale) Height: 12.0cm



4057937 Warm Wishes (Mickey Mouse and Minnie Mouse) Height: 13.0cm 👚



6000943 Forest Friends (White Woodland Snow White)



#### NUTCRACKER

Mickey, Minnie and Donald are ready to make their débût in the holiday classic, *The Nutcracker*. Handcrafted and hand-painted.

Features a traditional nutcracker mechanism. (For decorative use only.)



6000946 Stalwart Soldier (Mickey Mouse) Height: 18.0cm

#### DISPLAYERS



CHRISTMAS ACCESSORIES





6000948 Reigning Royal

(Dona