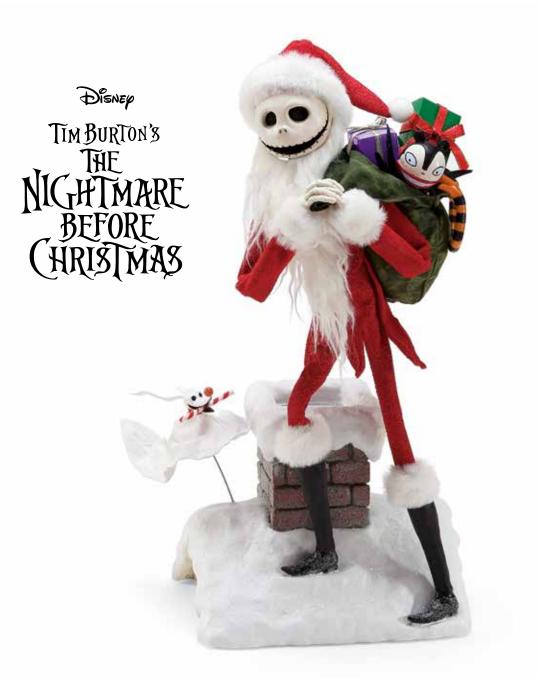

all new

6006055 Miss Mindy Cruella De Vil Height: 18.0cm

6006056 Miss Mindy Queen of Hearts Height: 18.0cm

6006053 Miss Mindy Maleficent Height: 18.0cm

6006054 Miss Mindy Evil Queen Height: 18.0cm

6006042 Miss Mindy all new **Oogie Boogie** Height: 18.0cm 👚 8 4061426 Miss Mindy Floor Standing Vinyl Displayer Height: 159.0cm (available FOC with 60 vinyl figurines) Disnep TIM BURTON'S THE NIGHTMARE BEFORE (HRISTMAS 6006046 Miss Mindy OBI Jack Christmas Height: 18.0cm 👚 6006047 Miss Mindy Sally Christmas Height: 18.0cm 👚 **FIGURINES** Disnep Tangled 6003765 Mickey Mouse Christmas Height: 15.0cm 👚 Diorama scene lights up with 3 x LR41/AG3 batteries included. **6003772 Miss Mindy Rapunzel** Height: 24.0cm 🁚 ♀ new 6003766 Minnie Mouse Christmas Height: 16.0cm 🍟 new 6003773 Miss Mindy Pascal Height: 9.0cm 👚