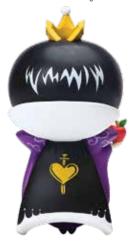

all new

6006055 Miss Mindy Cruella De Vil Height: 18.0cm

6006056 Miss Mindy Queen of Hearts Height: 18.0cm

6006053 Miss Mindy Maleficent Height: 18.0cm

6006054 Miss Mindy Evil Queen Height: 18.0cm

6006042 Miss Mindy all new **Oogie Boogie** Height: 18.0cm 👚 8 4061426 Miss Mindy Floor Standing Vinyl Displayer Height: 159.0cm (available FOC with 60 vinyl figurines) Disnep TIM BURTON'S THE NIGHTMARE BEFORE (HRISTMAS 6006046 Miss Mindy OBI Jack Christmas Height: 18.0cm 👚 6006047 Miss Mindy Sally Christmas Height: 18.0cm 👚 **FIGURINES** Disnep Tangled 6003765 Mickey Mouse Christmas Height: 15.0cm 👚 Diorama scene lights up with 3 x LR41/AG3 batteries included. **6003772 Miss Mindy Rapunzel** Height: 24.0cm 🁚 ♀ new 6003766 Minnie Mouse Christmas Height: 16.0cm 🍟 new 6003773 Miss Mindy Pascal Height: 9.0cm 👚