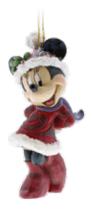

#### DISPLAYERS

CHRISTMAS ACCESSORIES

6000948 Reigning Royal

(Donald Duck)

Height: 18.0cm 👚

A29543 Mickey Mouse Head (Hanging Ornament) (Set of 4) Height: 7.0cm

A29381 Mickey Mouse Nutcracker (Hanging Ornament) Height: 9.0cm 👚

A29382 Minnie Mouse Nutcracker (Hanging Ornament) Height: 9.0cm 眷

A29383 Donald Duck Nutcracker (Hanging Ornament) Height: 9.0cm 👚

A28239 Sugar Coated **Mickey Mouse** (Hanging Ornament) Height: 10.0cm 👚