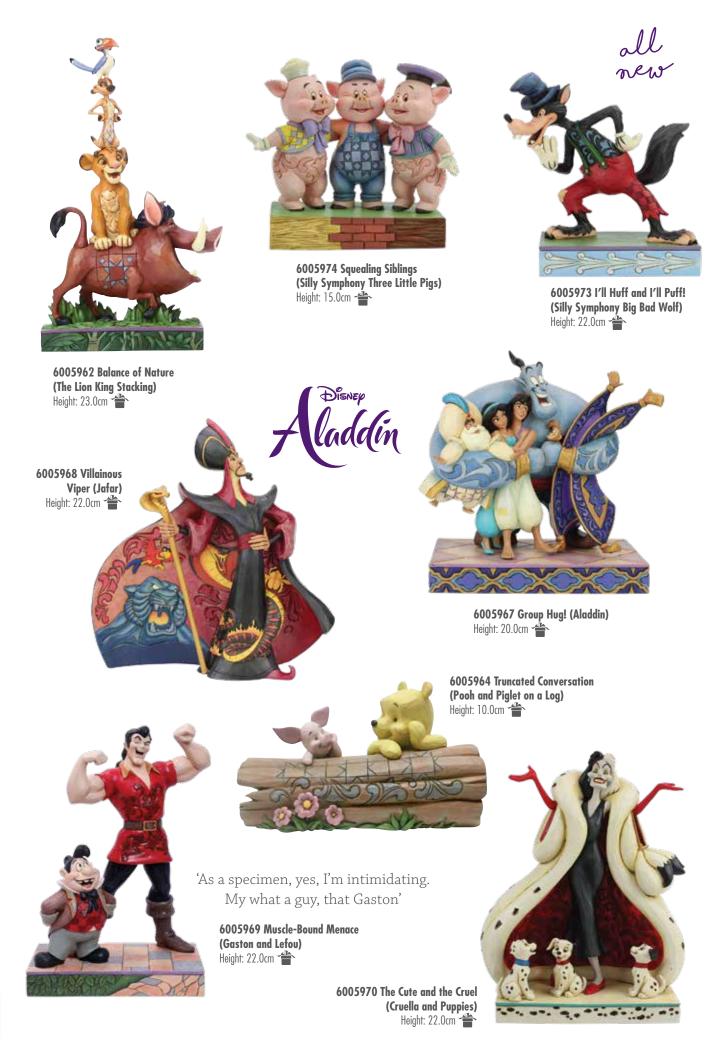

The Lion King 25th anniversary

> 6005961 Savannah Sweethearts (Simba and Nala) Height: 15.0cm 眷

6005960 Amorous Amphibians (Tiana and Naveen as Frogs) Height: 11.0cm 眷

6005965 Love Floats (Eeyore with Heart Balloon) Height: 20.0cm 眷