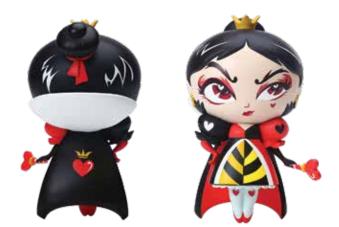

all new

6006055 Miss Mindy Cruella De Vil Height: 18.0cm

6006056 Miss Mindy Queen of Hearts Height: 18.0cm

6006053 Miss Mindy Maleficent Height: 18.0cm

6006054 Miss Mindy Evil Queen Height: 18.0cm

6006042 Miss Mindy all new **Oogie Boogie** Height: 18.0cm 👚 8 4061426 Miss Mindy Floor Standing Vinyl Displayer Height: 159.0cm (available FOC with 60 vinyl figurines) Disnep TIM BURTON'S THE NIGHTMARE BEFORE (HRISTMAS 6006046 Miss Mindy OBI Jack Christmas Height: 18.0cm 👚 6006047 Miss Mindy Sally Christmas Height: 18.0cm 👚 **FIGURINES** Disnep Tangled 6003765 Mickey Mouse Christmas Height: 15.0cm 👚 Diorama scene lights up with 3 x LR41/AG3 batteries included. **6003772 Miss Mindy Rapunzel** Height: 24.0cm 🁚 ♀ new 6003766 Minnie Mouse Christmas Height: 16.0cm 🍟 new 6003773 Miss Mindy Pascal Height: 9.0cm 👚