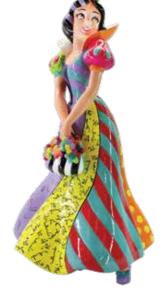

6006082 Snow White Figurine Height: 20.0cm 眷

6006085 Mickey Mouse with Heart Height: 9.0cm 👚

6006087 Jiminy Height: 9.0cm 👚

Height: 9.0cm 👚

6006088 Marie

6006089 Simba Siting Height: 9.0cm 👚

6006086 Minnie Mouse Blushing Height: 8.0cm 👚