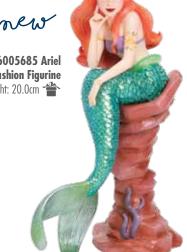

new

6005687 Tiana **Fashion Figurine** 

new

6005684 Cinderella **Fashion Figurine** Height: 21.0cm 👚

> 6005685 Ariel **Fashion Figurine** Height: 20.0cm 👚

CHRISTMAS

6000819 Christmas Sally Height: 20.0cm 👚

6002181 Christmas Cinderella Height: 20.5cm 👚