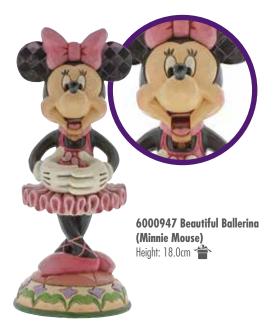

GENERAL

6005958 Innocent Ingenue Height: 22.0cm 👚

6005957 Whimsy and Wonder (Alice in Wonderland) Height: 17.0cm 👚

Sleeping Beauty 60th anniversary

6005959 Beauty Rare (Sleeping Beauty 60th Anniversary Piece) Height: 20.0cm 👚