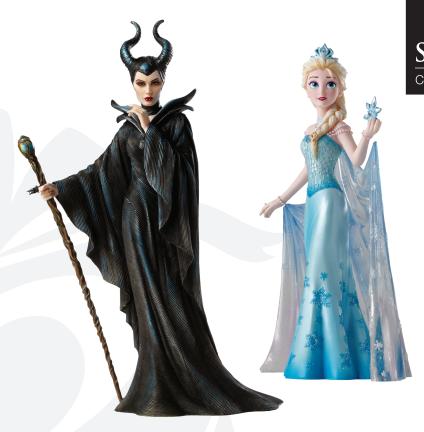

Pictured here, **Elsa**, is an enchanting figurine inspired by Disney's Academy-Award-winning 2013 film: *Frozen*, which is now the number one animated film of all time. Every detail has been captured, right down to her magical see-through icy cape, ensuring that she will receive anything but a cool reception!

**4045771 Live Action Maleficent**Height: 30.5cm
SRP: £75.00

**4045446 Elsa** Height: 20.5cm SRP: £49.95

© Disney

Please contact Customer Services: Enesco Limited, Brunthill Road, Kingstown, Carlisle, Cumbria, England CA3 0EN
Telephone: 01228 404022 Fax: 01228 404041 Email: uksales@enesco.co.uk