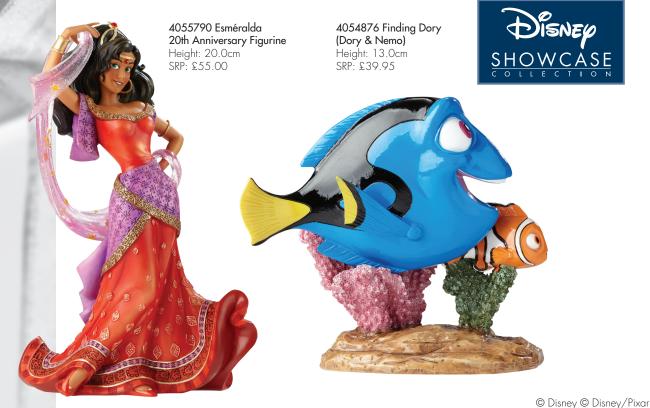

Making her debut onto Enesco's Disney Showcase Collection is 'Esméralda, from Disney's 1996 animated film The Hunchback of Notre Dame. This stunning 20th anniversary figurine depicts Esméralda in the red dress and shimmering star scarf; the fluidity and movement of the fabrics have been perfectly captured.

Also making a splash in the January launch is the new Disney Pixar Finding Dory figurine, which sees Dory and Nemo swimming their way into the Disney Showcase Collection in a faithful recreation of the characters. The shiny finish gives the figurines that all-important high sheen CGI effect.