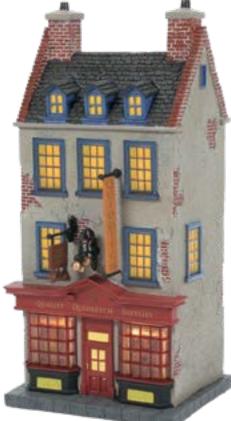

> 6007644RP Disneyland Haunted Mansion Height: 22.5cm

In collaboration with Warner Brothers Studios, Department 56 have created exacting reproductions of some of the most iconic buildings from the world of Harry Potter<sup>™</sup>. Accurately crafted, scaled figurines of key locations are brought to life in the dark by the gently glowing lights. Bring the magic of the series home in a whole new way, with this new collection of buildings and characters.

> 6007752 Quality Quidditch™ Supplies™ Height: 22.0cm 🏠 🖓 Coordinates with 6007755 A Lively Bludger Figurine. Includes USB adaptor.

6007755 A Lively Bludger Height: 8.5cm

3

Overseas Customer Services Telephone: +44 1228 404066 Fax: +44 1228 404080 Email: eurosales@enesco.co.uk Enesco reserves the right to discontinue or alter any products shown in this catalogue without prior notice. All dimensions given are approximal E. & O. E. MKT1229 © Disney. © 2021 Enesco Ltd.