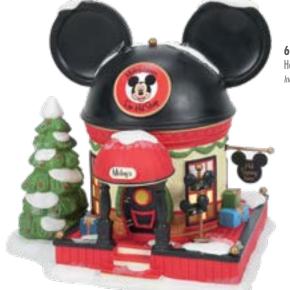

## DEPARTMENT

i i së 🛔

Way up north, past the North Pole, is a place full of joy. A place where Christmas fills the air and holiday preparations never end. Mickey's Christmas Village brings holiday magic to your home with intricate details and sparkling illumination.

= Gift Boxed  $\bigcirc$  = Lights up!

**6007177 Mickey's Ear Hat Shop** Height: 19.0cm 🍎 ਊ Includes USB plug.

6007178 Minnie's Arabesque Figurine Height: 7.5cm

6007176 Minnie's Dance Studio Height: 20.0cm 🏠 🖓 Includes USB plug.