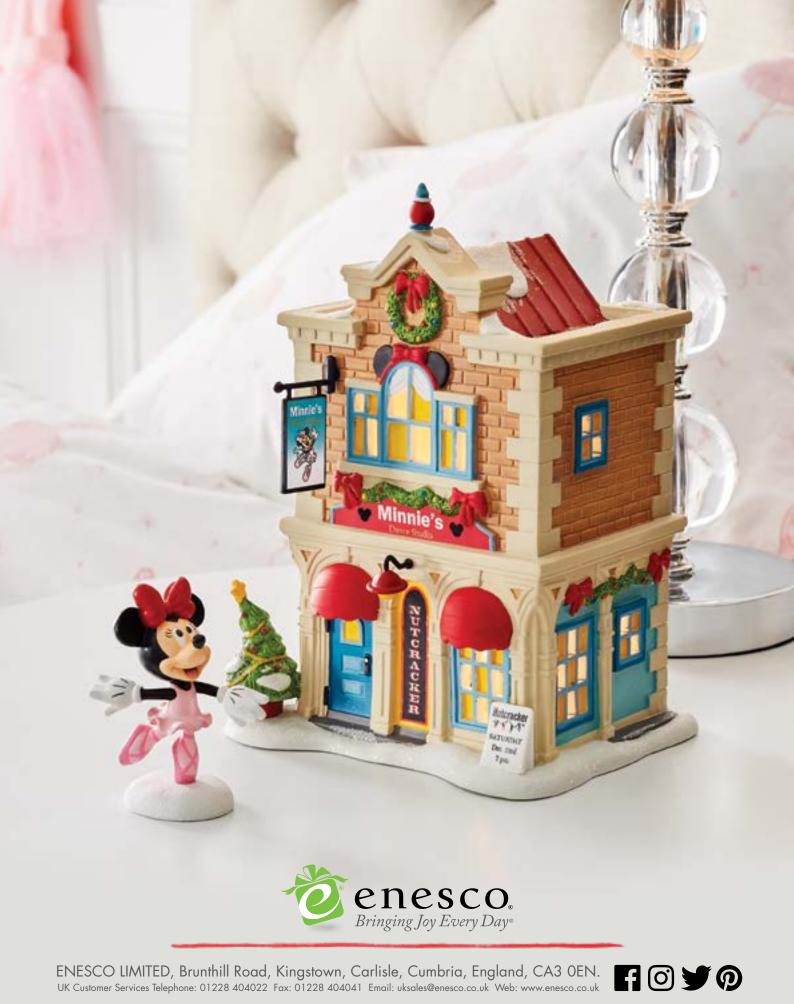

= Gift Boxed  $\bigcirc$  = Lights up!

**6007177 Mickey's Ear Hat Shop** Height: 19.0cm 🍎 ਊ Includes USB plug.

6007178 Minnie's Arabesque Figurine Height: 7.5cm

6007176 Minnie's Dance Studio Height: 20.0cm 🏠 🖓 Includes USB plug.