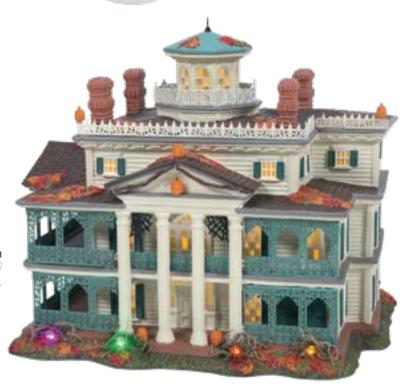

6007179 Mickey's Finishing Touches Figurine Height: 6.5cm

Inspired by the "Haunted Mansion" in Disneyland, this Victorian style mansion is high detailed with autumnal leaves, Jack-O-Lanterns and cobwebs...

> 6007644RP Disneyland Haunted Mansion Height: 22.5cm

In collaboration with Warner Brothers Studios, Department 56 have created exacting reproductions of some of the most iconic buildings from the world of Harry Potter<sup>™</sup>. Accurately crafted, scaled figurines of key locations are brought to life in the dark by the gently glowing lights. Bring the magic of the series home in a whole new way, with this new collection of buildings and characters.