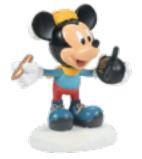

6007179 Mickey's Finishing Touches Figurine Height: 6.5cm

Inspired by the "Haunted Mansion" in Disneyland, this Victorian style mansion is high detailed with autumnal leaves, Jack-O-Lanterns and cobwebs...