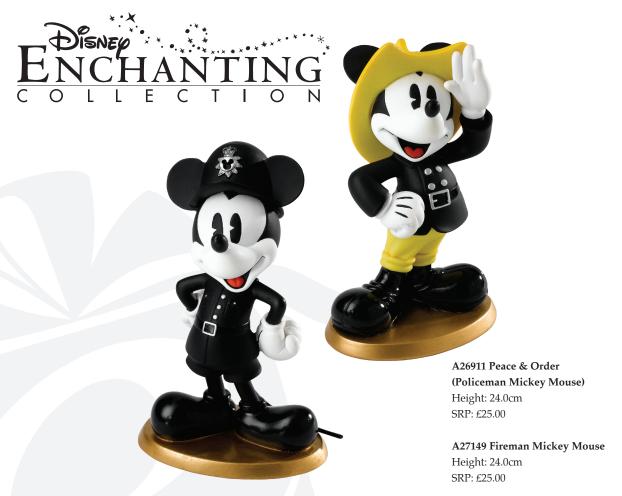

This summer's launch focuses on the world's most famous mouse — Mickey Mouse — dressed in service uniform and ready to serve his community. Mickey Mouse is a natural-born hero and both of the two 'enchanting' new figurines that are being launched capture the humour and charm of the character.

Peace and Order (Policeman Mickey Mouse) sees him in an endearing pose with hands on hips and Fireman Mickey Mouse stands proud in his fireman's uniform and is saluting you!

Each figurine comes in its own branded gift box and makes the perfect present or a wonderful self-purchase...start your collection today!