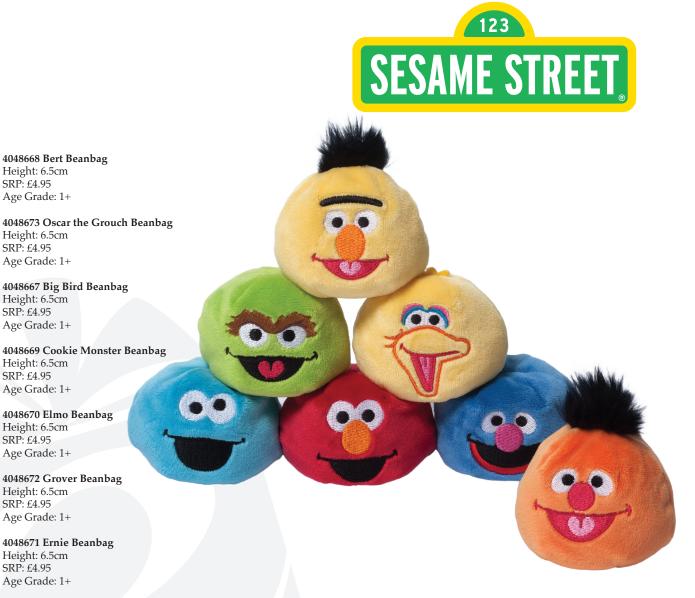

## GUND® Introduces New Beanbag Pals Featuring Favourite Sesame Street Characters

GUND is proud to introduce new collectible Beanbag Pals to its line of popular Sesame Street<sup>®</sup> products under licence. Beanbag Pals are adorable replicas of the following fan-favourite Sesame Street characters: Elmo, Cookie Monster, Big Bird, Ernie, Bert, Grover and Oscar the Grouch.

Each product is filled with beans and can be squeezed as well as safely tossed, thrown and kicked during play. Colourful and super-soft plush Beanbag Pals are embroidered with the distinctive and loveable features of each character.