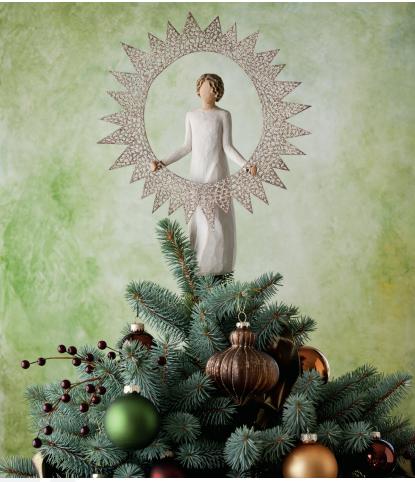

Susan's newest creation expresses her love of Christmas. The 12" Tree Topper holds a delicate, pierced metal star encrusted with glitter that catches the light and sparkles at every angle. The inside of the figure is hollow to accommodate the top branch of the tree. She stands as a warm invitation to gather and celebrate the holiday.

May be used as Tree Topper or as a Figurine.

27277 Starlight Tree Topper/Figurine Radiating warmth, light and love Height: 30.5cm SRP: £75.00

© 1999-2014 DEMDACO © 1999-2014 Susan Lordi

Please contact Customer Services: Enesco Limited, Brunthill Road, Kingstown, Carlisle, Cumbria, England CA3 0EN Telephone: 01228 404022 Fax: 01228 404041 Email: uksales@enesco.co.uk