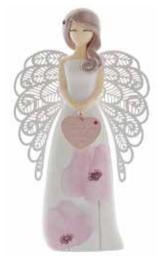

### YOU ARE AN ANGEL

AN039 YOU ARE BEAUTIFUL Height: 15.5cm

Beautifully gift-boxed

ANO44 BEAUTIFUL PEOPLE Height: 15.5cm

AN045 MOON & BACK Height: 15.5cm

ANO46 THANK YOU Height: 15.5cm

ANO47 SISTER Height: 15.5cm