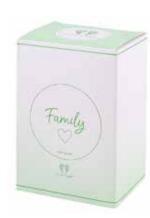

ASF018 GOOD FRIENDS Height: 12.5cm

ASF022 FRIENDSHIP Height: 12.5cm

Friendshy

Great gift packaging that can be used as part of the display

ASF021 FAMILY Height: 12.5cm

ASF025 THANK YOU Height: 12.5cm

Frimily