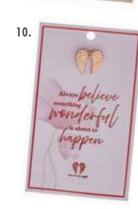

Displayer holds six of each of the twelve designs. Great for merchandising in a small space.

- 2. ANCP074 IN MY THOUGHTS Height: 13.5cm
- 6. ANCP078 STARS SHINE BRIGHTER Height: 13.5cm
- 10. ANCP082 ALWAYS BELIEVE