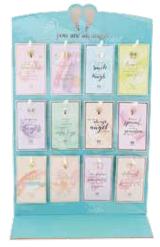

ANGKD002

Height: 33.5cm

1.

- 1. ANCP073 **BEAUTIFUL PEOPLE** Height: 13.5cm
- 5. ANCP077 DIFFICULT ROADS Height: 13.5cm
- 9. ANCP081 HEALING ENERGY Height: 13.5cm

3.

7.

11.

**AND049** PIN CARD DISPLAYER Height: 58.5cm

Displayer holds six of each of the twelve designs. Great for merchandising in a small space.

- 2. ANCP074 IN MY THOUGHTS Height: 13.5cm
- 6. ANCP078 STARS SHINE BRIGHTER Height: 13.5cm
- 10. ANCP082 ALWAYS BELIEVE