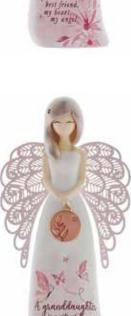

YOU ARE AN ANGEL

AN049 MUM Height: 15.5cm 👚

AN067 GRANDDAUGHTER Height: 15.5cm 👚

ANGK010 **BEAUTIFUL FRIEND** Height: 11.5cm 👚

ANGK013 BEAUTIFUL SOUL Height: 11.5cm 👚

ANGK011 **MY ANGEL** Height: 11.5cm 👚

ANGK014 BEAUTIFUL PEOPLE Height: 11.5cm 🔺