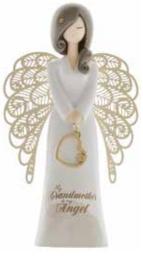

YOU ARE AN ANGEL

AN049 MUM Height: 15.5cm 👚

AN067 GRANDDAUGHTER Height: 15.5cm 👚

ANGK010 **BEAUTIFUL FRIEND** Height: 11.5cm 👚

ANGK013 BEAUTIFUL SOUL Height: 11.5cm 👚

ANGK011 **MY ANGEL** Height: 11.5cm 👚

ANGK014 BEAUTIFUL PEOPLE Height: 11.5cm 🔺

ANGK012 BRAVE Height: 11.5cm 👚

ANGK015 MOON & BACK Height: 11.5cm 👚

AN065 DAUGHTER Height: 15.5cm 👚

GRANDMOTHER

Height: 15.5cm 👚

Key Chains

A new addition to the You Are An Angel collection are these beautiful key chains. Each key chain comes in its own giftbox, and with an SRP of £7.95, these make a great pick up item.