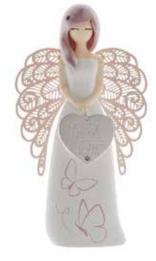

### YOU ARE AN ANGEL

AN039 YOU ARE BEAUTIFUL Height: 15.5cm

Beautifully gift-boxed

ANO44 BEAUTIFUL PEOPLE Height: 15.5cm

AN045 MOON & BACK Height: 15.5cm

ANO46 THANK YOU Height: 15.5cm

ANO47 SISTER Height: 15.5cm

YOU ARE AN ANGEL

AN049 MUM Height: 15.5cm 👚

AN067 GRANDDAUGHTER Height: 15.5cm 👚

ANGK010 **BEAUTIFUL FRIEND** Height: 11.5cm 👚

ANGK013 BEAUTIFUL SOUL Height: 11.5cm 👚

ANGK011 **MY ANGEL** Height: 11.5cm 👚

ANGK014 BEAUTIFUL PEOPLE Height: 11.5cm 🔺