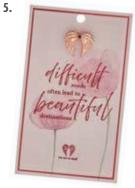

Displayer holds six of each of the twelve designs. Great for merchandising in a small space.

- 2. ANCP074 IN MY THOUGHTS Height: 13.5cm
- 6. ANCP078 STARS SHINE BRIGHTER Height: 13.5cm
- 10. ANCP082 ALWAYS BELIEVE