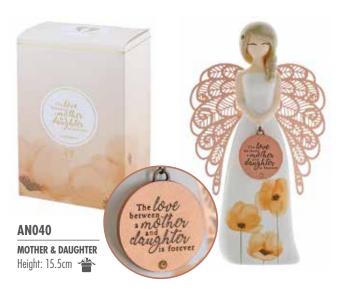

ANGK012 BRAVE Height: 11.5cm 👚

ANGK015 MOON & BACK Height: 11.5cm 👚

AN065 DAUGHTER Height: 15.5cm 👚

GRANDMOTHER

Height: 15.5cm 👚

Key Chains

A new addition to the You Are An Angel collection are these beautiful key chains. Each key chain comes in its own giftbox, and with an SRP of £7.95, these make a great pick up item.