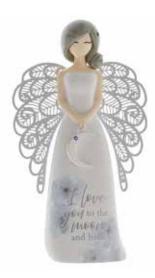

### YOU ARE AN ANGEL

AN039 YOU ARE BEAUTIFUL Height: 15.5cm

Beautifully gift-boxed

ANO44 BEAUTIFUL PEOPLE Height: 15.5cm

AN045 MOON & BACK Height: 15.5cm

ANO46 THANK YOU Height: 15.5cm

ANO47 SISTER Height: 15.5cm