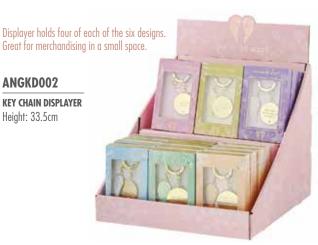

ANGKD002

Height: 33.5cm

1.

- 1. ANCP073 **BEAUTIFUL PEOPLE** Height: 13.5cm
- 5. ANCP077 DIFFICULT ROADS Height: 13.5cm
- 9. ANCP081 HEALING ENERGY Height: 13.5cm

3.

7.

11.

**AND049** PIN CARD DISPLAYER Height: 58.5cm

Displayer holds six of each of the twelve designs. Great for merchandising in a small space.

- 2. ANCP074 IN MY THOUGHTS Height: 13.5cm
- 6. ANCP078 STARS SHINE BRIGHTER Height: 13.5cm
- 10. ANCP082 ALWAYS BELIEVE