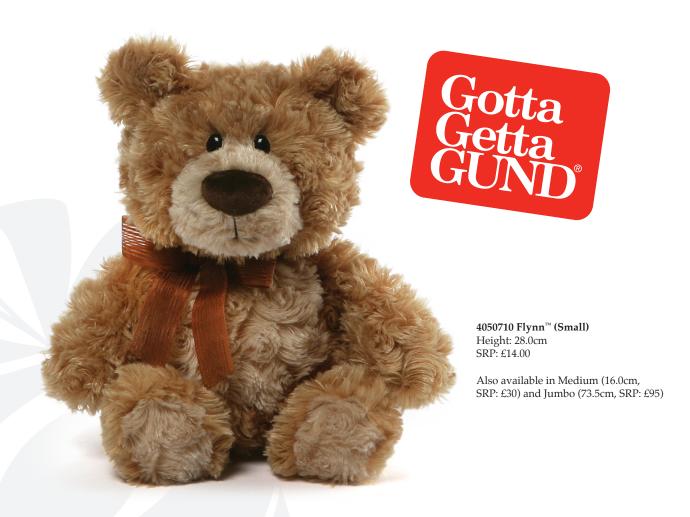

With his friendly face and soft colours,  $\mathbf{Flynn}^{\mathbb{M}}$  (pictured) is available in three sizes, giving plenty of options regarding price and giftability. You'll love the new  $\mathbf{Lil}\ \mathbf{Bear}^{\mathbb{M}}$  too, a delightful chocolate-coloured bear who is just waiting for a hug. And, finally, there's  $\mathbf{Bearsly}^{\mathbb{M}}$ , soft, white and looking ever so smart with his black ribbon around his neck.