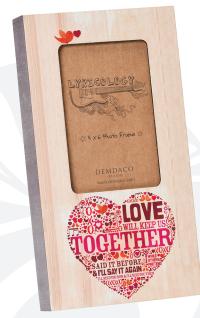

Three new photo frames are joining this most popular brand for January 2014, all featuring lyrics from favourite wall arts in the range. Forever and Ever Frame features the lyrics: I'm gonna love you forever and ever, forever and ever, Amen; Still the One Frame: We're still having fun and you're still the one; and Love Will Keep Us Together Frame: Love will keep us together. Said it before and I'll say it again, while others pretend, I'll need you now and I'll need you then. Each frame takes a 4" x 6" photo.

With vintage styling and colours the Lyricology collection reflects the current trend for retro design.

100306011 Love Will Keep Us Together Frame

Size: 28.0cm x 15.5cm SRP: £19.95

**100306010 Still the One Frame** Size: 28.0cm x 15.5cm SRP: £19.95