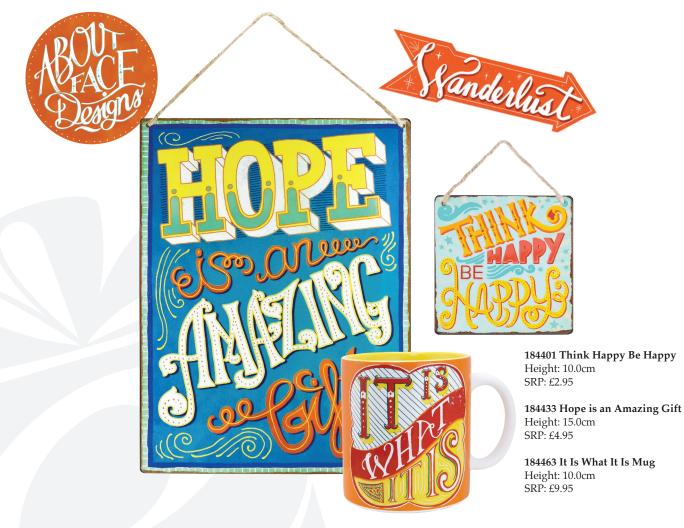

## Find the Brighter Side of Life with new Wanderlust<sup>™</sup> giftware from About Face Designs

The new Wanderlust<sup>™</sup> gift collection from About Face Designs combines time-honoured sentiments with bold design. Inspired by vintage enamelled signs, the collection of metal plaques and six mugs is nevertheless 'on trend' with its use of bright citrus colours and simple graphic images to convey the nostalgic messages of peace, love and goodwill.

The hand drawn designs interpret iconic and well-known sayings such as '**You are My Sunshine**' and '**It is What it Is**', in a vibrant style that's full of energy and optimism.

In square and rectangular formats and ranging in size from 4" by 4" to 9" by 12", the metal plaques offer personal declarations of love in 'Love You More' to more general messages such as 'Think Happy Be Happy' and 'Hope is an Amazing Gift', and are perfect ways of keeping 'tabs' on the brighter side of life.