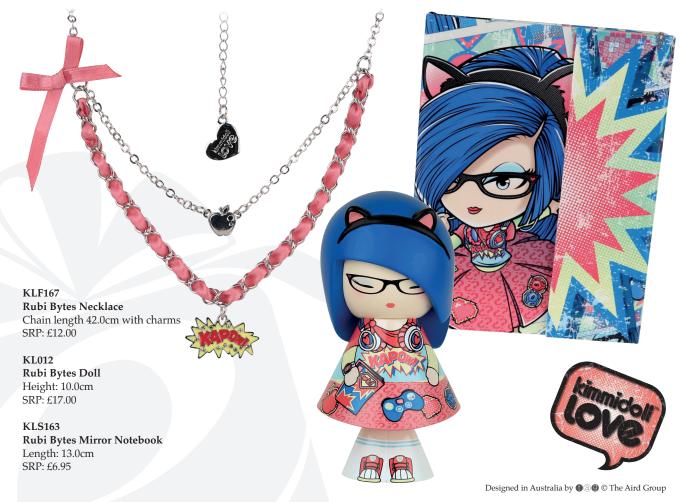

The January 2014 launch welcomes four new sassy characters to the Kimmidoll™ Love gang: Sail Away Sally, Rosie Rockit, Nut Meg and Rubi Bytes, and you're going to 'love' them all!

Pictured here is **Rubi Bytes** — she's geeky and bang on trend and, like the other new characters, she appears across all of the formats available in the range, which include: dolls, keychains, earrings, necklaces, bracelets, bag charms, keychain charms, lock-up journals, mirror notebooks and mugs.

Don't be fooled by the fluffy cosplay cat ears. Rubi Bytes is the elite. Her skill and dexterity is only matched by her knowledge of the wonderful tapestry of nerd culture. This gamer girl brings it, every time!