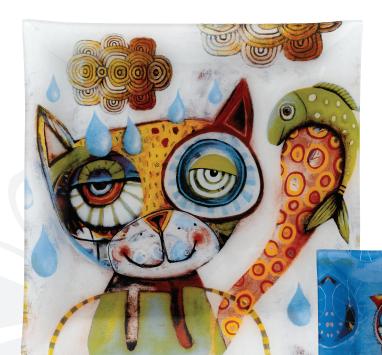

## D114

Cat Square Glass Plate Diameter: 30cm SRP: £12.00

© 2014 Michelle Allen Designs. Distributed by Enesco Ltd.

Border Fine Arts Customer Services, Brunthill Road, Kingstown, Carlisle, Cumbria, England CA3 0EN Telephone: 01228 404022 Fax: 01228 404041 Email: uksales@enesco.co.uk