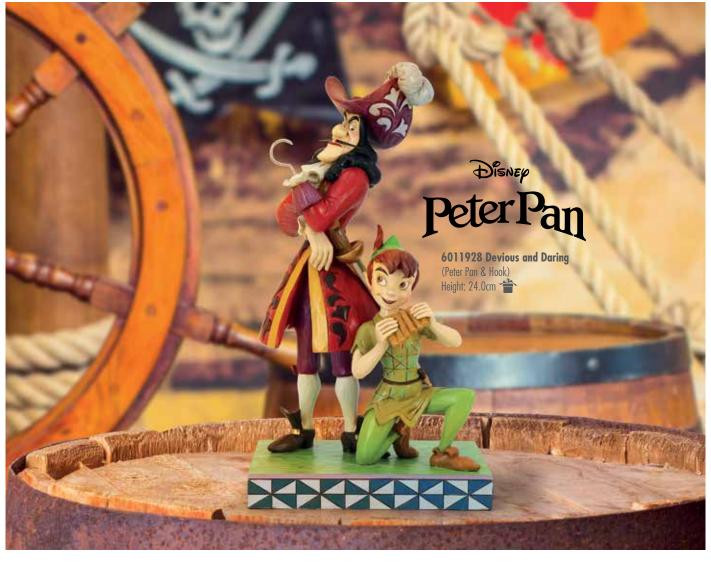

nd recollection knowing that today I am fulfilling that dream."

Am Chare

TIANA IS FOURTH IN THE ENCHANTED PRINCESS SERIES



Elegantly attired in a gown featuring flowing, floral lily pad designs with accents of pearls and genuine crystal, this stunning Tiana from Disney's The Princess and the Frog is the fourth in Jim Shore's Enchanted Princess Masterpiece Collection.



6011934 Wishful And Wise (Pinocchio & Jiminy Sitting) Height: 15.0cm



## DISNEY TRADITIONS BY JIM SHORE





6011918 Sweet Spring Snuggle (Minnie Holding Bunny) Height: 14.0cm



6010110 A Lovely Drive (Mickey and Minnie Cruising) Height: 13.0cm 👚



35TH ANNIVERSARY 2022

6011933 Terrific Trio (Huey, Dewey & Louie) Height: 9.5cm



6011938 Love Warms The Heart (Mickey and Minnie Mouse Campfire) Height: 14.5cm











ENESCO LIMITED, BRUNTHILL ROAD, KINGSTOWN, CARLISLE, CUMBRIA, ENGLAND, CA3 OEN UK CUSTOMER SERVICES TELEPHONE: 01228 404022 FAX: 01228 404041 EMAIL: UKSALES@ENESCO.CO.UK WEB: WWW.ENESCO.CO.UK









OVERSEAS CUSTOMER SERVICES TELEPHONE: +44 1228 404066 FAX: +44 1228 404080 EMAIL: EUROSALES@ENESCO.CO.UK ENESCO RESERVES THE RIGHT TO DISCONTINUE OR ALTER ANY PRODUCTS SHOWN IN THIS CATALOGUE WITHOUT PRIOR NOTICE. ALL DIMENSIONS GIVEN ARE APPROXIMATE. E. & O. E. MKT2693 © Disney. © 2022 Enesco Ltd.