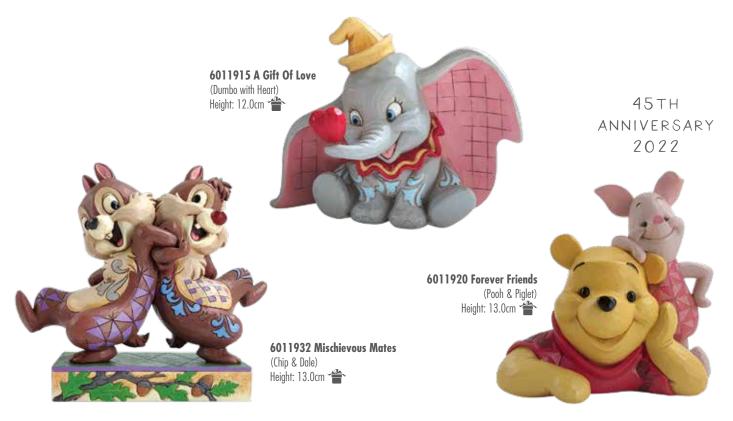

fond recollection knowing that today I am fulfilling that dream."

Am Chare

TIANA IS FOURTH IN THE ENCHANTED PRINCESS SERIES



Elegantly attired in a gown featuring flowing, floral lily pad designs with accents of pearls and genuine crystal, this stunning Tiana from Disney's The Princess and the Frog is the fourth in Jim Shore's Enchanted Princess Masterpiece Collection.



6011934 Wishful And Wise (Pinocchio & Jiminy Sitting) Height: 15.0cm



## DISNEY TRADITIONS BY JIM SHORE





6011918 Sweet Spring Snuggle (Minnie Holding Bunny) Height: 14.0cm



6010110 A Lovely Drive (Mickey and Minnie Cruising) Height: 13.0cm 👚



35TH ANNIVERSARY 2022

6011933 Terrific Trio (Huey, Dewey & Louie) Height: 9.5cm



6011938 Love Warms The Heart (Mickey and Minnie Mouse Campfire) Height: 14.5cm











ENESCO LIMITED, BRUNTHILL ROAD, KINGSTOWN, CARLISLE, CUMBRIA, ENGLAND, CA3 OEN UK CUSTOMER SERVICES TELEPHONE: 01228 404022 FAX: 01228 404041 EMAIL: UKSALES@ENESCO.CO.UK WEB: WWW.ENESCO.CO.UK









OVERSEAS CUSTOMER SERVICES TELEPHONE: +44 1228 404066 FAX: +44 1228 404080 EMAIL: EUROSALES@ENESCO.CO.UK ENESCO RESERVES THE RIGHT TO DISCONTINUE OR ALTER ANY PRODUCTS SHOWN IN THIS CATALOGUE WITHOUT PRIOR NOTICE. ALL DIMENSIONS GIVEN ARE APPROXIMATE. E. & O. E. MKT2693 © Disney. © 2022 Enesco Ltd.