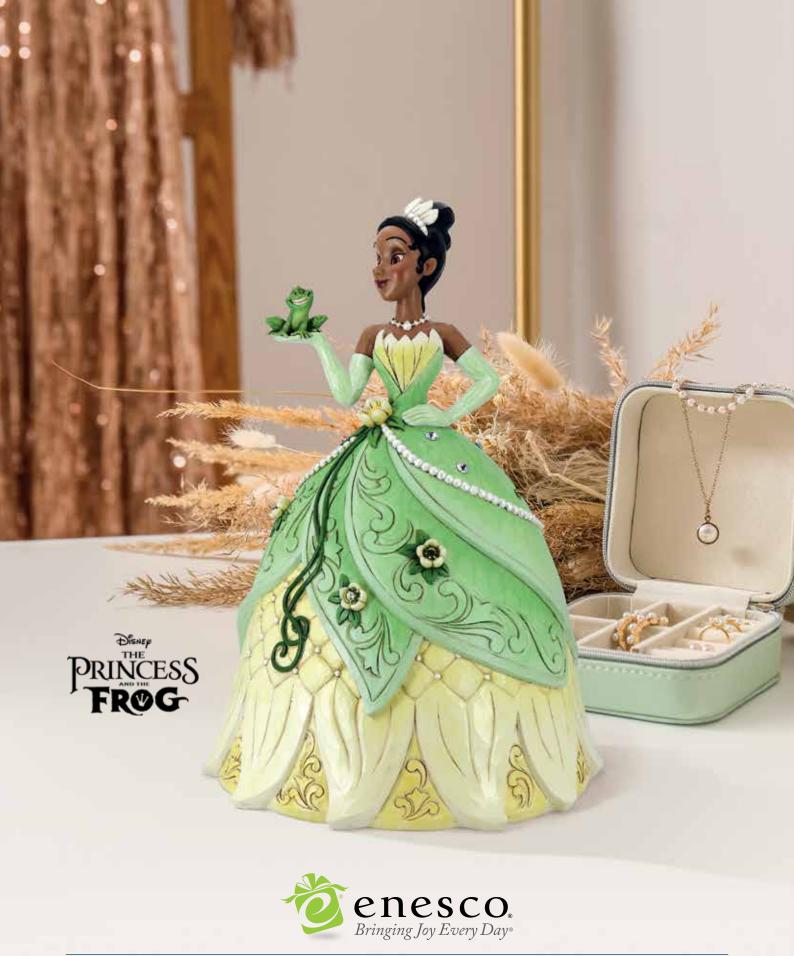

Am Chare

TIANA IS FOURTH IN THE ENCHANTED PRINCESS SERIES

Elegantly attired in a gown featuring flowing, floral lily pad designs with accents of pearls and genuine crystal, this stunning Tiana from Disney's The Princess and the Frog is the fourth in Jim Shore's Enchanted Princess Masterpiece Collection.