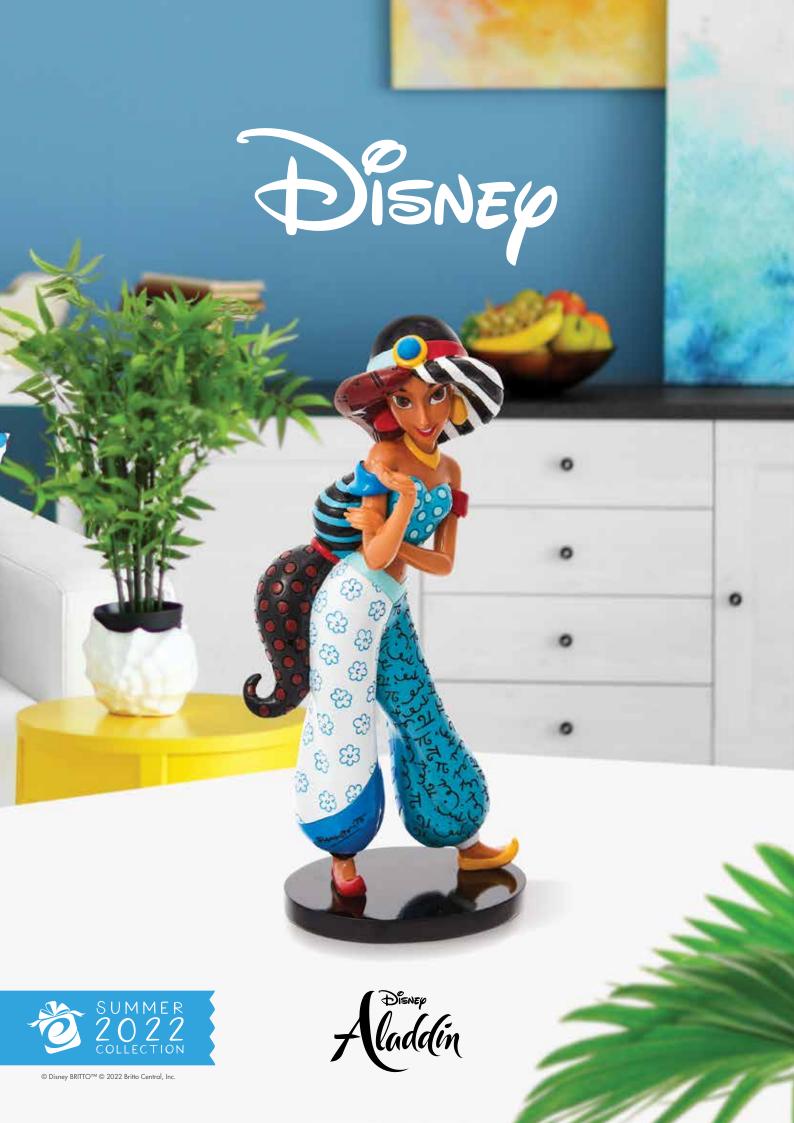

International pop artist phenomenon Romero Britto interprets Disney's most beloved characters in figurative works of art; popping with bursts of colour and exquisite detail. Each figurine is made from resin with a high-gloss finish.