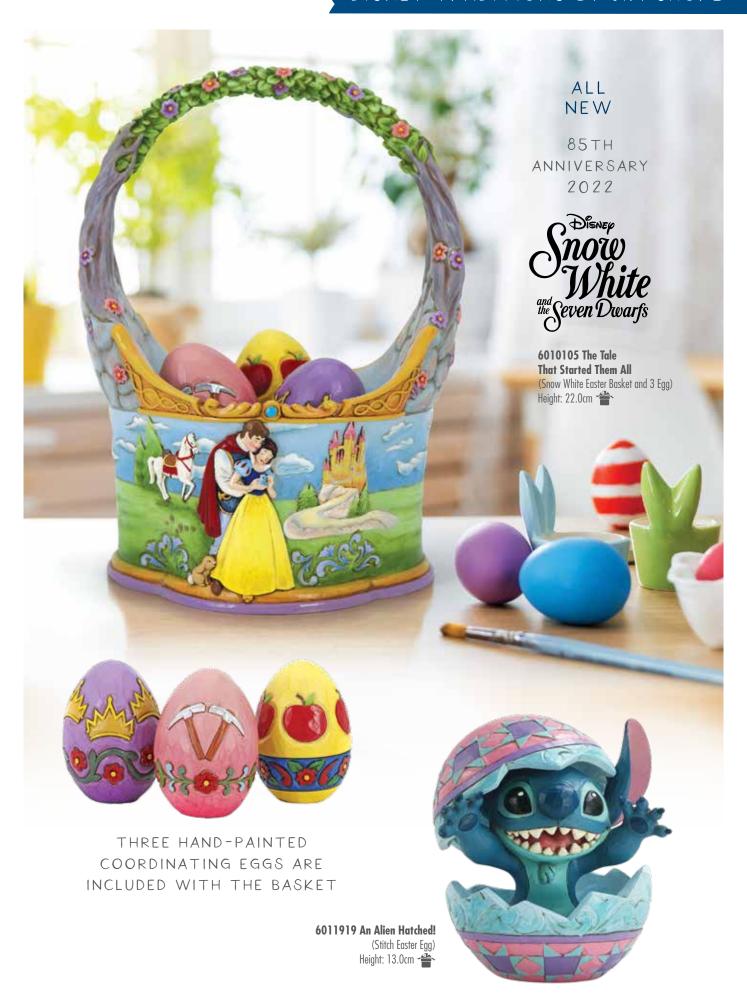

## DISNEY TRADITIONS BY JIM SHORE

6011918 Sweet Spring Snuggle (Minnie Holding Bunny) Height: 14.0cm

6010110 A Lovely Drive (Mickey and Minnie Cruising) Height: 13.0cm 👚

35TH ANNIVERSARY 2022

6011933 Terrific Trio (Huey, Dewey & Louie) Height: 9.5cm