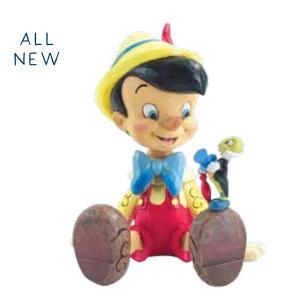

picts Belle's love interest in all his finery and resembles his outfit in the classic Beauty and The Beast 1991 film.



Disney Traditions combines the magic of Disney with the artistry of Jim Shore. Bringing the beauty and universal appeal of Disney characters into a unique blend of enchantment and Americana folk art.

"When I was a little boy, I dreamed of running away to become a Disney artist. Now I think back with fond recollection knowing that today I am fulfilling that dream."

Am Chare

TIANA IS FOURTH IN THE ENCHANTED PRINCESS SERIES



Elegantly attired in a gown featuring flowing, floral lily pad designs with accents of pearls and genuine crystal, this stunning Tiana from Disney's The Princess and the Frog is the fourth in Jim Shore's Enchanted Princess Masterpiece Collection.



6011934 Wishful And Wise (Pinocchio & Jiminy Sitting) Height: 15.0cm



## DISNEY TRADITIONS BY JIM SHORE





6011918 Sweet Spring Snuggle (Minnie Holding Bunny) Height: 14.0cm



6010110 A Lovely Drive (Mickey and Minnie Cruising) Height: 13.0cm 👚



35TH ANNIVERSARY 2022

6011933 Terrific Trio (Huey, Dewey & Louie) Height: 9.5cm



6011938 Love Warms The Heart (Mickey and Minnie Mouse Campfire) Height: 14.5cm











ENESCO LIMITED, BRUNTHILL ROAD, KINGSTOWN, CARLISLE, CUMBRIA, ENGLAND, CA3 OEN UK CUSTOMER SERVICES TELEPHONE: 01228 404022 FAX: 01228 404041 EMAIL: UKSALES@ENESCO.CO.UK WEB: WWW.ENESCO.CO.UK









OVERSEAS CUSTOMER SERVICES TELEPHONE: +44 1228 404066 FAX: +44 1228 404080 EMAIL: EUROSALES@ENESCO.CO.UK ENESCO RESERVES THE RIGHT TO DISCONTINUE OR ALTER ANY PRODUCTS SH