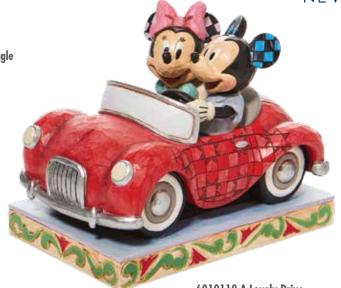

## DISNEY TRADITIONS BY JIM SHORE

6011918 Sweet Spring Snuggle (Minnie Holding Bunny) Height: 14.0cm

6010110 A Lovely Drive (Mickey and Minnie Cruising) Height: 13.0cm 👚

35TH ANNIVERSARY 2022

6011933 Terrific Trio (Huey, Dewey & Louie) Height: 9.5cm