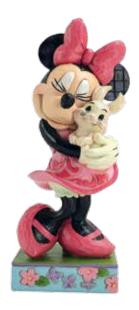

## DISNEY TRADITIONS BY JIM SHORE

6011918 Sweet Spring Snuggle (Minnie Holding Bunny) Height: 14.0cm

6010110 A Lovely Drive (Mickey and Minnie Cruising) Height: 13.0cm 👚

35TH ANNIVERSARY 2022

6011933 Terrific Trio (Huey, Dewey & Louie) Height: 9.5cm