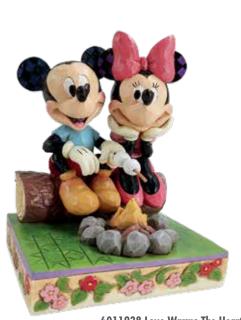

6011938 Love Warms The Heart (Mickey and Minnie Mouse Campfire) Height: 14.5cm

ENESCO LIMITED, BRUNTHILL ROAD, KINGSTOWN, CARLISLE, CUMBRIA, ENGLAND, CA3 OEN UK CUSTOMER SERVICES TELEPHONE: 01228 404022 FAX: 01228 404041 EMAIL: UKSALES@ENESCO.CO.UK WEB: WWW.ENESCO.CO.UK