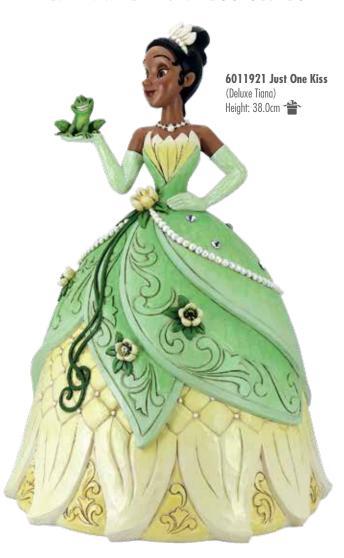

Am Chare

TIANA IS FOURTH IN THE ENCHANTED PRINCESS SERIES

Elegantly attired in a gown featuring flowing, floral lily pad designs with accents of pearls and genuine crystal, this stunning Tiana from Disney's The Princess and the Frog is the fourth in Jim Shore's Enchanted Princess Masterpiece Collection.