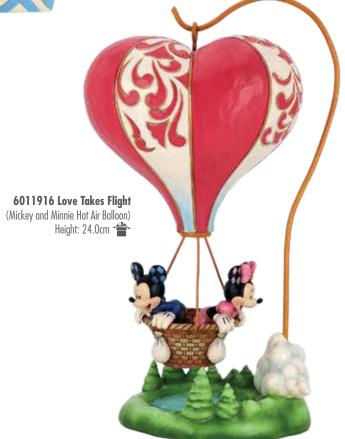

ith fond recollection knowing that today I am fulfilling that dream."

Am Chare

TIANA IS FOURTH IN THE ENCHANTED PRINCESS SERIES



Elegantly attired in a gown featuring flowing, floral lily pad designs with accents of pearls and genuine crystal, this stunning Tiana from Disney's The Princess and the Frog is the fourth in Jim Shore's Enchanted Princess Masterpiece Collection.



6011934 Wishful And Wise (Pinocchio & Jiminy Sitting) Height: 15.0cm



## DISNEY TRADITIONS BY JIM SHORE





6011918 Sweet Spring Snuggle (Minnie Holding Bunny) Height: 14.0cm



6010110 A Lovely Drive (Mickey and Minnie Cruising) Height: 13.0cm 👚



35TH ANNIVERSARY 2022

6011933 Terrific Trio (Huey, Dewey & Louie) Height: 9.5cm



6011938 Love Warms The Heart (Mickey and Minnie Mouse Campfire) Height: 14.5cm











ENESCO LIMITED, BRUNTHILL ROAD, KINGSTOWN, CARLISLE, CUMBRIA, ENGLAND, CA3 OEN UK CUSTOMER SERVICES TELEPHONE: 01228 404022 FAX: 01228 404041 EMAIL: UKSALES@ENESCO.CO.UK WEB: WWW.ENESCO.CO.UK









OVERSEAS CUSTOMER SERVICES TELEPHONE: +44 1228 404066 FAX: +44 1228 404080 EMAIL: EUROSALES@ENESCO.CO.UK ENESCO RESERVES THE RIGHT TO DISCONTINUE OR ALTER ANY PRODUCTS SHOWN IN THIS CATALOGUE WITHOUT PRIOR NOTICE. ALL DIMENSIONS GIVEN ARE APPROXIMATE. E. & O. E. MKT2693 © Disney. © 2022 Enesco Ltd.