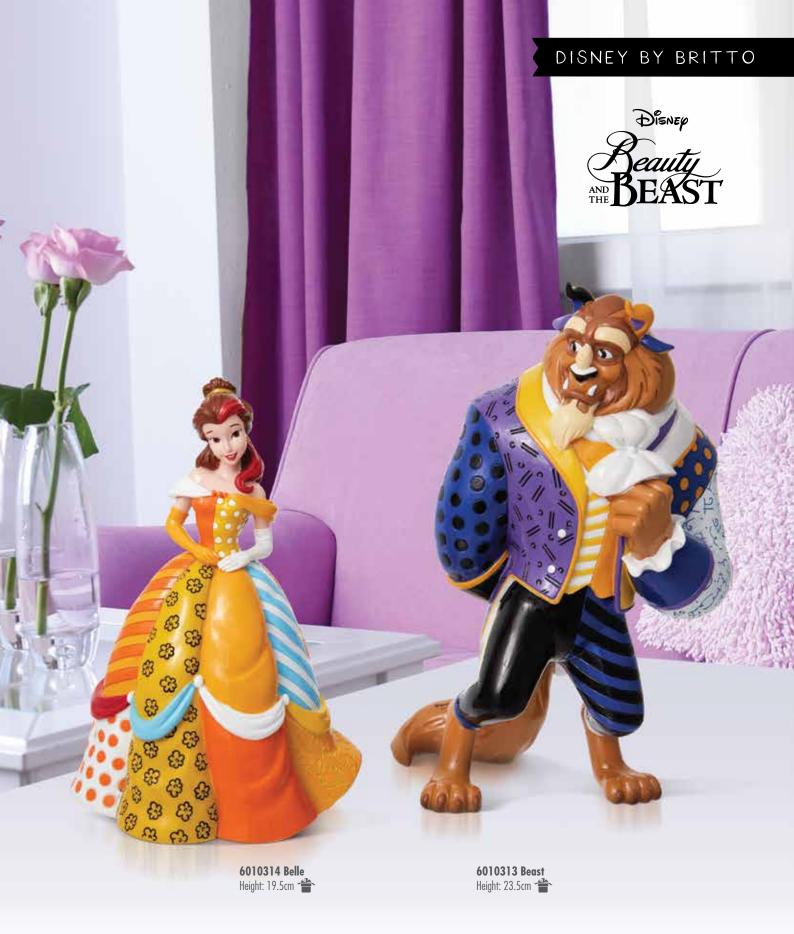

6010318 Bambi and Mother Height: 14.5cm

Belle is a real beauty in this unique golden gown decorated with a pop art flare. She is joined by the Beast, cursed by an enchantress because he has no love within his heart, a prince is transformed into a terrible beast. This pop art figurine depicts Belle's love interest in all his finery and resembles his outfit in the classic Beauty and The Beast 1991 film.