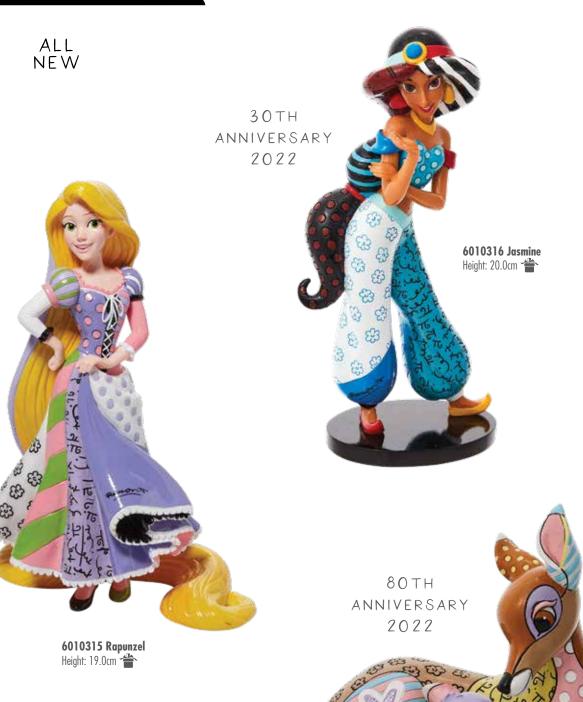

International pop artist phenomenon Romero Britto interprets Disney's most beloved characters in figurative works of art; popping with bursts of colour and exquisite detail. Each figurine is made from resin with a high-gloss finish.