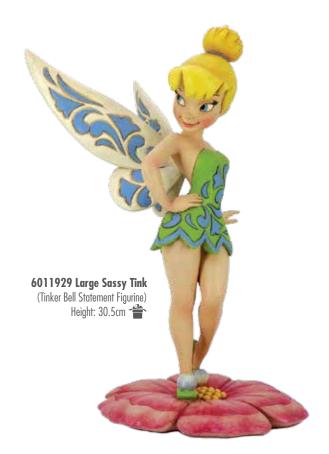

n the classic Beauty and The Beast 1991 film.



Disney Traditions combines the magic of Disney with the artistry of Jim Shore. Bringing the beauty and universal appeal of Disney characters into a unique blend of enchantment and Americana folk art.

"When I was a little boy, I dreamed of running away to become a Disney artist. Now I think back with fond recollection knowing that today I am fulfilling that dream."

Am Chare

TIANA IS FOURTH IN THE ENCHANTED PRINCESS SERIES



Elegantly attired in a gown featuring flowing, floral lily pad designs with accents of pearls and genuine crystal, this stunning Tiana from Disney's The Princess and the Frog is the fourth in Jim Shore's Enchanted Princess Masterpiece Collection.



6011934 Wishful And Wise (Pinocchio & Jiminy Sitting) Height: 15.0cm



## DISNEY TRADITIONS BY JIM SHORE





6011918 Sweet Spring Snuggle (Minnie Holding Bunny) Height: 14.0cm



6010110 A Lovely Drive (Mickey and Minnie Cruising) Height: 13.0cm 👚



35TH ANNIVERSARY 2022

6011933 Terrific Trio (Huey, Dewey & Louie) Height: 9.5cm



6011938 Love Warms The Heart (Mickey and Minnie Mouse Campfire) Height: 14.5cm











ENESCO LIMITED, BRUNTHILL ROAD, KINGSTOWN, CARLISLE, CUMBRIA, ENGLAND, CA3 OEN UK CUSTOMER SERVICES TELEPHONE: 01228 404022 FAX: 01228 404041 EMAIL: UKSALES@ENESCO.CO.UK WEB: WWW.ENESCO.CO.UK









OVERSEAS CUSTOMER SERVICES TELEPHONE: +44 1228 404066 FAX: +44 1228 404080 EMAIL: EUROSALES@ENESCO.CO.UK ENESCO RESERVES THE RIGHT TO DISCONTINUE OR ALTER ANY PRODUCTS SHOWN IN THIS CATALOGUE WITHOUT PRIOR NOTICE. ALL DIMENSIONS GIVEN ARE APP