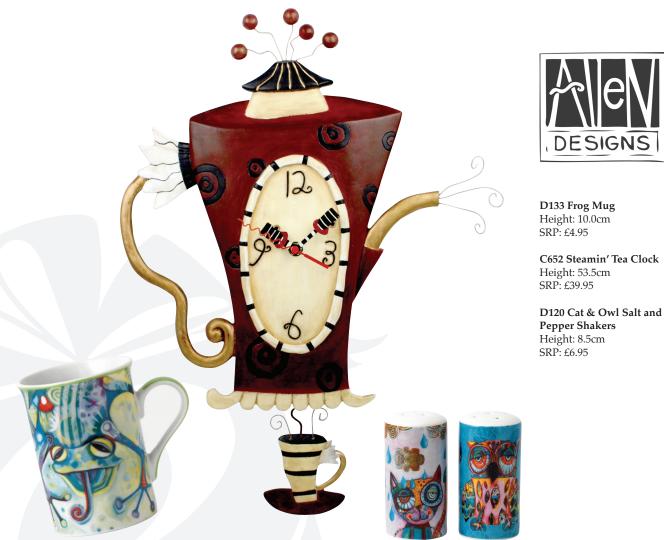

Choose from a new Smiling Frog Mug and Cat & Owl Stackable Mugs — or why not shake things up with our new Cat & Owl Salt and Pepper Shakers!

C652 Steamin' Tea Clock

© 2016 Michelle Allen Designs. Distributed by Enesco Ltd.