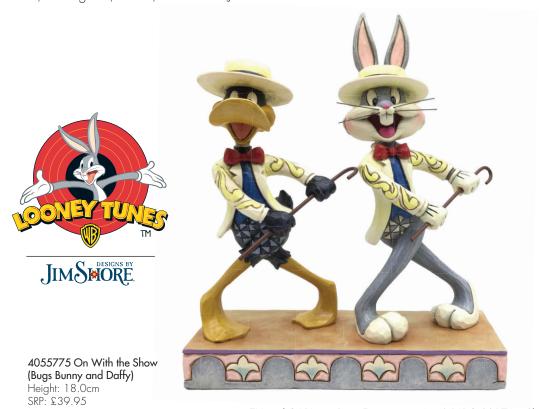

New for January 2017, **On With the Show** depicts everyone's favourites — Bugs Bunny and Daffy Duck — re-enacting an iconic scene from the cartoons. The pair are dancing a vaudeville tune in this show-stopping figurine and are beautifully enhanced by the decorative details and signature style of folk artist Jim Shore.