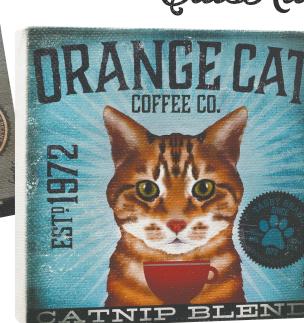

Cats Rule from DEMDACO by Enesco:

**1003640012 Tabby Catt Wall Art (Pack 2)** Height: 25.5cm SRP: £23.00 **1003640013 Orange Cat Wall Art (Pack 2)** Height: 25.5cm SRP: £23.00

© 2015 DEMDACO Catis Ruite Kingstown Carlisle Cumbria England CA3 OFN