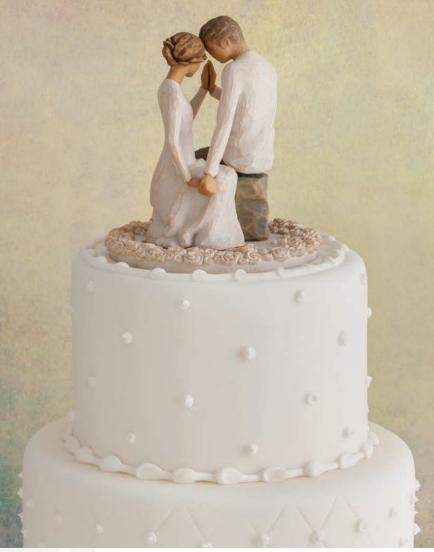

## Willow Tree® - Around You Cake Topper

Around You is a tender and elegant sculpture of young lovers. With only three touch points, it communicates the excitement and electricity of romantic love. Carved completely in the round, the figures seem to turn around each other, so that from every angle, you get a different understanding of their shared feelings...

The Around You Cake Topper is ideal for wedding cakes. The round base with carved roses provides extra stability. Resin and paint are cured and lead-free, and all materials are tested to ensure food safety. However, they are not waterproof, so Hand Wipe Only to clean!

This is third Cake Topper in the Willow Tree collection.

27342 Around You Cake Topper ...just the nearness of you Height: 10.0cm SRP: £18.00

© 1999–2014 DEMDACO © 1999–2014 Susan Lordi

Please contact Customer Services: Enesco Limited, Brunthill Road, Kingstown, Carlisle, Cumbria, England CA3 0EN Telephone: 01228 404022 Fax: 01228 404041 Email: uksales@enesco.co.uk