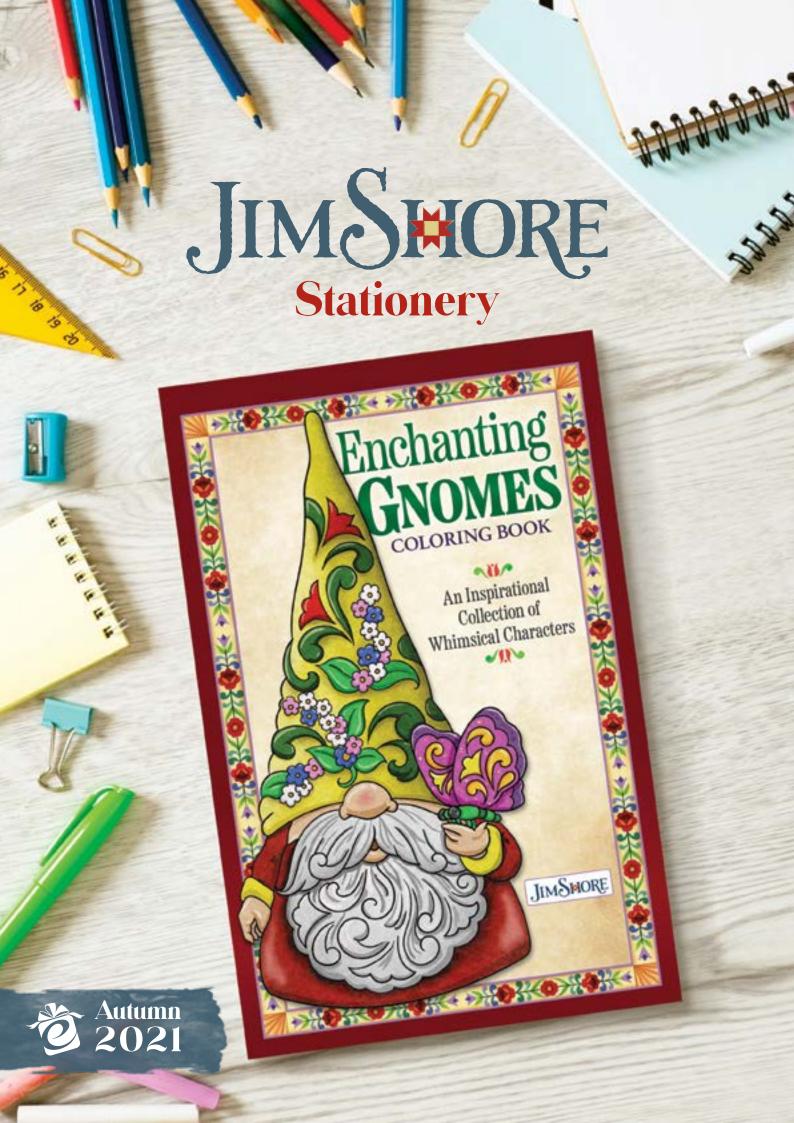

#### DO6120 Jim Shore Enchanting Gnomes Colouring Book

An Inspirational Collection of Whimsical Characters (Jim Shore Colouring Book) Height: 28.0cm

All individually shrink wrapped for protection.