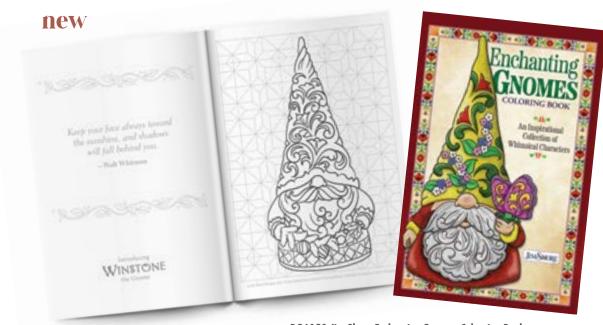

#### DO6120 Jim Shore Enchanting Gnomes Colouring Book

An Inspirational Collection of Whimsical Characters (Jim Shore Colouring Book) Height: 28.0cm

All individually shrink wrapped for protection.