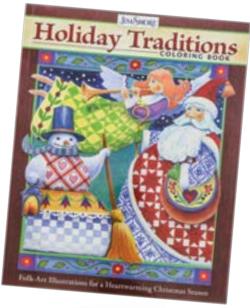

#### new

DO6089 Jim Shore Holiday Traditions Colouring Book Folk-Art Illustrations for a Heartwarming Christmas Season (Jim Shore Colouring Book) Height: 28.0cm

**DO6049 Faith & Harmony Colouring Book**Folk-art Inspired by Angels, Animals and Biblical Scenes
(Jim Shore Colouring Book)
Height: 28.0cm