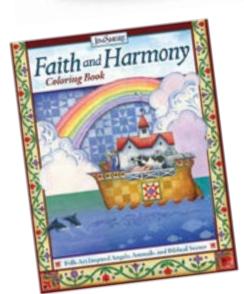

#### new

DO6089 Jim Shore Holiday Traditions Colouring Book Folk-Art Illustrations for a Heartwarming Christmas Season (Jim Shore Colouring Book) Height: 28.0cm

**DO6049 Faith & Harmony Colouring Book**Folk-art Inspired by Angels, Animals and Biblical Scenes
(Jim Shore Colouring Book)
Height: 28.0cm