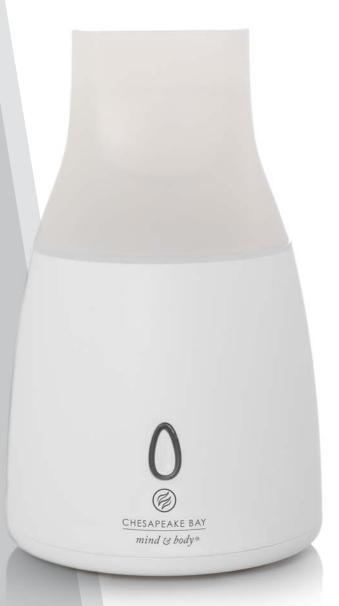

# Ultrasonic Aroma Diffuser

Experience a fragrance-filled journey into wellness with our Chesapeake Bay® Mind & Body Aroma Diffuser. Use with our Natural Diffuser Fragrances, inspired by aromatherapy benefits and designed to help create your preferred mood.

100% natural fragrance with essential oils for use with Ultrasonic Aroma Diffuser

| OTZET | D : 1:        |
|-------|---------------|
| CKII  | 1 )occription |
| SKU   | Description   |
| 0110  | D 00011011011 |

| 1727845E | CBC ULTRASONIC DIFFUSER <b>UK</b> |
|----------|-----------------------------------|
| 1727846E | CBC ULTRASONIC DIFFUSER <b>EU</b> |