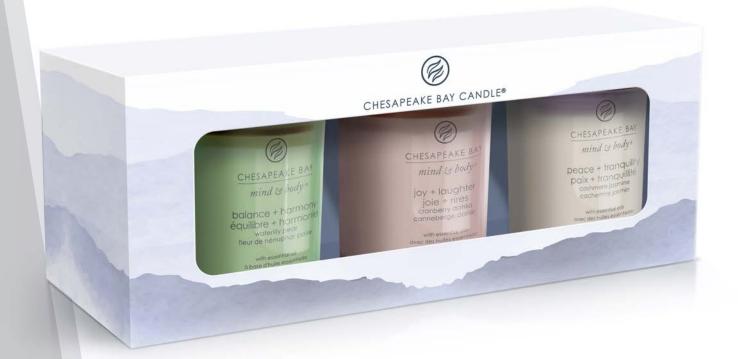

# 3 Small Tumbler Gift Set

Take a pause and let your busy mind rest. Allow a moment to think about yourself and what you seek. Find the joy and sense of pleasure in the simple things that we too often take for granted.

With this trio of Small Candles, scented in balance + harmony, joy + laughter and peace + tranquillity, find the perfect gift for yourself or loved ones, to experience a fragrance filled journey into wellness.

1716524E 3 SMALL TUMBLER GIFT SET