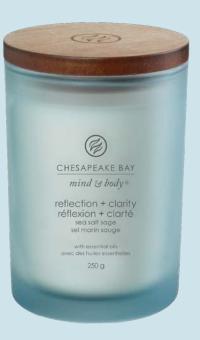

#### Reflection + Clarity

Sea Salt Sage

Sea salt, clary sage and dewy cyclamen aromas clear the air with an inspiring freshness akin to a brisk morning sunrise reflecting on the shore.

#### **Essential Oils**

Cedarwood, Thyme, Orange, Eucalyptus, Tangerine, Rosemary Palo Santo, Galbanum, Carrot Seed, Patchouli, Chamomile

**Top:** Eucalyptus, Lavender, Sea Salt

**Mid:** Chamomile, Cyclamen, Sage

**Base:** Rosemary, Thyme, Cedarwood