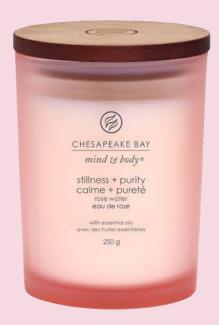

#### Stillness + Purity

Rose Water

A blooming bouquet of roses, fresh peony and soft muguet notes rests on a base of clove leaf, resinous oud and golden amber scents, creating a pure and delicate aroma.

#### **Essential Oils**

Clove leaf, Chamomile, Orange, Lavender, Eucalyptus

**Top:** Bergamot, Muguet, Fresh Peony

> **Mid:** Clove Leaf, Geranium, Rose

**Base:** Oud, Musk, Jasmine, Amber