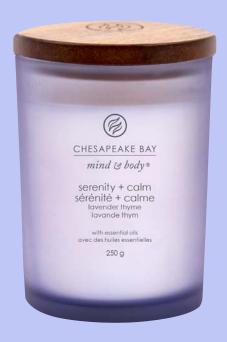

### Serenity + Calm

Lavender Thyme

Create a serene environment with soothing bergamot, rosemary and lavender aromas while touches of orange blossom, thyme and patchouli notes enhance the calming atmosphere.

#### **Essential Oils**

Rosemary, Eucalyptus, Camphor, Lavender, Lavandin, Cedarwood, Fir Needle, Fir Balsam, Orange, Patchouli, Bergamot, Thyme

**Top:** Bergamot, Eucalyptus, Rosemary

> **Mid:** Lavender, Thyme

Base: Clove, Cedar, Patchouli