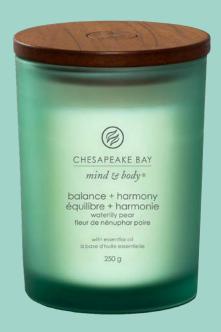

## Balance + Harmony

Waterlily Pear

This harmonious fruity accord with notes of sweet pear, dewy waterlily and green rainforest blossoms adds a sense of balance to your interior.

#### **Essential Oils**

Lemor

**Top:** Apple, Pear, Bergamot, Orange Zest, Tropical Fruits, Ozone

**Mid:** Jasmine, Rose, Violet, Coconut, Cyclamen, Waterlily

**Base:** Clean Musk, Rosewood, Green Foliage, Sandalwood, Anise