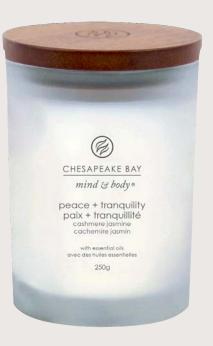

#### Peace + Tranquility

Cashmere Jasmine

Tranquil notes of exotic jasmine, delicate cashmere woods, white musk and sandalwood create a soft and peaceful escape.

#### **Essential Oils**

Lemon, Cedarwood

**Top:** Aldehydic, Lily of the Valley, Bergamot

Mid: Jasmine, Cotton Blossom, Rose, Ylang Ylang

**Base:** Cashmere Wood, Musk, Sandalwood