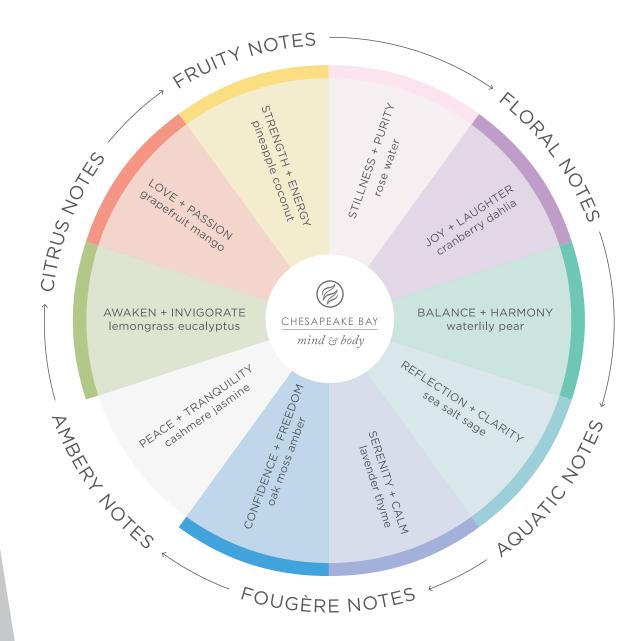

#### Stillness + Purity

Rose Water

A blooming bouquet of roses, fresh peony and soft muguet notes rests on a base of clove leaf, resinous oud and golden amber scents, creating a pure and delicate aroma.

# Love + Passion Grapefruit Mango

A poetic blend of grapefruit, peach nectar and tropical mango aromas are freshened by the scent of a delicate floral bouquet, capturing the feeling of a new romance.

# Strength + Energy Pineapple Coconut

A vibrant fruity blend of juicy pineapple, coconut water, sun-kissed bergamot and shimmering sea salt notes energise the senses

### Awaken + Invigorate

Lemongrass Eucalyptus

Awaken your senses with the energising notes of lemongrass and verbena wrapped in the scent of invigorating eucalyptus leaves, aromatic lavender and garden mint.

## Balance + Harmony

Waterlily Pear

This harmonious fruity accord with notes of sweet pear, dewy waterlily and green rainforest blossoms adds a sense of balance to your interior.

#### Reflection + Clarity

Sea Salt Sage

Sea salt, clary sage and dewy cyclamen aromas clear the air with an inspiring freshness akin to a brisk morning sunrise reflecting on the shore.

#### **Confidence + Freedom**

Oak Moss Ambei

Fresh lavender and bright marine notes merge with oak moss, warm amber and white cedar scents, revealing a touch of confidence and freedom.

### Joy + Laughter

Cranberry Dahlia

A blissful fruity bouquet of sugared cranberry, plum nectar and blooming dahlia notes blend with the scent of mahogany creating an elegant and joyful aroma.

### Serenity + Calm

Lavender Thyme

Create a serene environment with soothing bergamot, rosemary and lavender aromas while touches of orange blossom, thyme and patchouli notes enhance the calming atmosphere.

#### Peace + Tranquility

Cashmere Jasmine

Tranquil notes of exotic jasmine, delicate cashmere woods, white musk and sandalwood create a soft and peaceful escape.