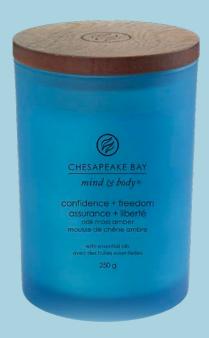

#### **Confidence + Freedom**

Oak Moss Ambei

Fresh lavender and bright marine notes merge with oak moss, warm amber and white cedar scents, revealing a touch of confidence and freedom.

#### **Essential Oils**

Copaiba, Fir, Lemon, Patchouli

**Top:** Marine Notes, Herbal, Sage, Lavender

Mid: Geranium, Sea Moss

**Base:** Labdanum, Eastern Spice, Amber, Patchouli