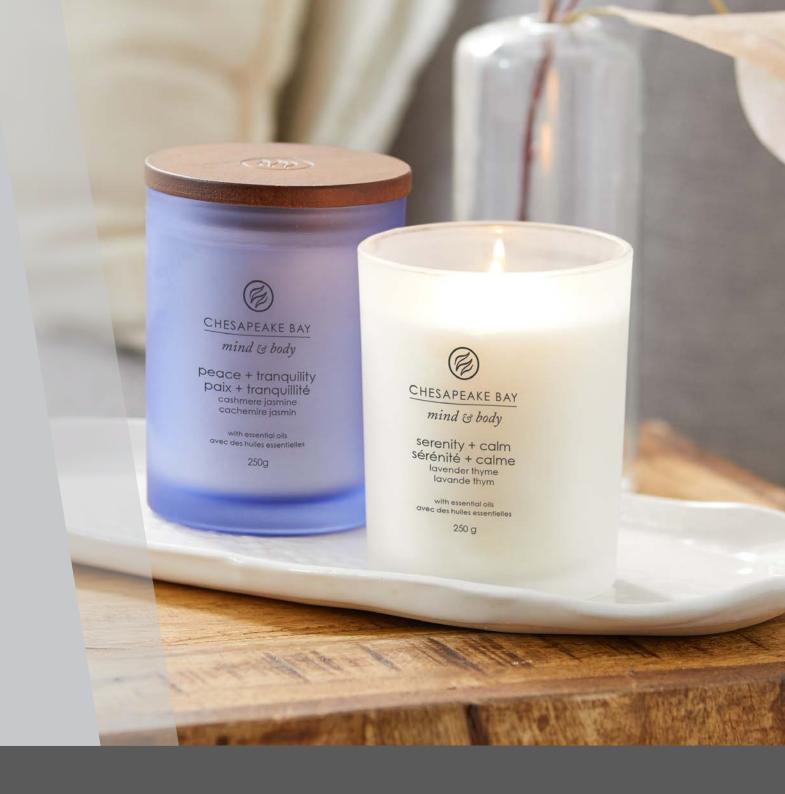

#### Peace + Tranquility

Cashmere Jasmine

Tranquil notes of exotic jasmine, delicate cashmere woods, white musk and sandalwood create a soft and peaceful escape.

### Serenity + Calm

Lavender Thyme

Create a serene environment with soothing bergamot, rosemary and lavender aromas while touches of orange blossom, thyme and patchouli notes enhance the calming atmosphere.