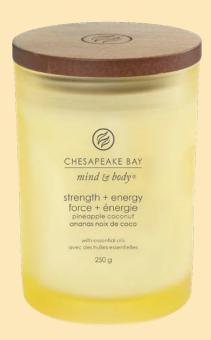

# Strength + Energy Pineapple Coconut

A vibrant fruity blend of juicy pineapple, coconut water, sun-kissed bergamot and shimmering sea salt notes energise the senses

#### **Essential Oils**

Orange, Peppermint, Geranium

**Top:** Verbena, Bergamot, Grapefruit, Mango

Mid: Pineapple, Coconut, Ozone, Melon

**Base:** Orange Blossom, Amber, Musk, Vanilla