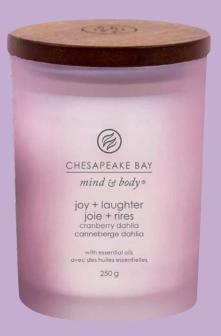

### Joy + Laughter

Cranberry Dahlia

A blissful fruity bouquet of sugared cranberry, plum nectar and blooming dahlia notes blend with the scent of mahogany creating an elegant and joyful aroma.

#### **Essential Oils**

Orange Peel, Lemon, Cedarwood

**Top:** Cassis, Red Grapes, Plum Nectar, Cranberry

**Mid:** Rose, Peony, Dahlia, Pink Peppercorn, Red Wine Accord

> Base: Cedarwood, Mahogany, Spice