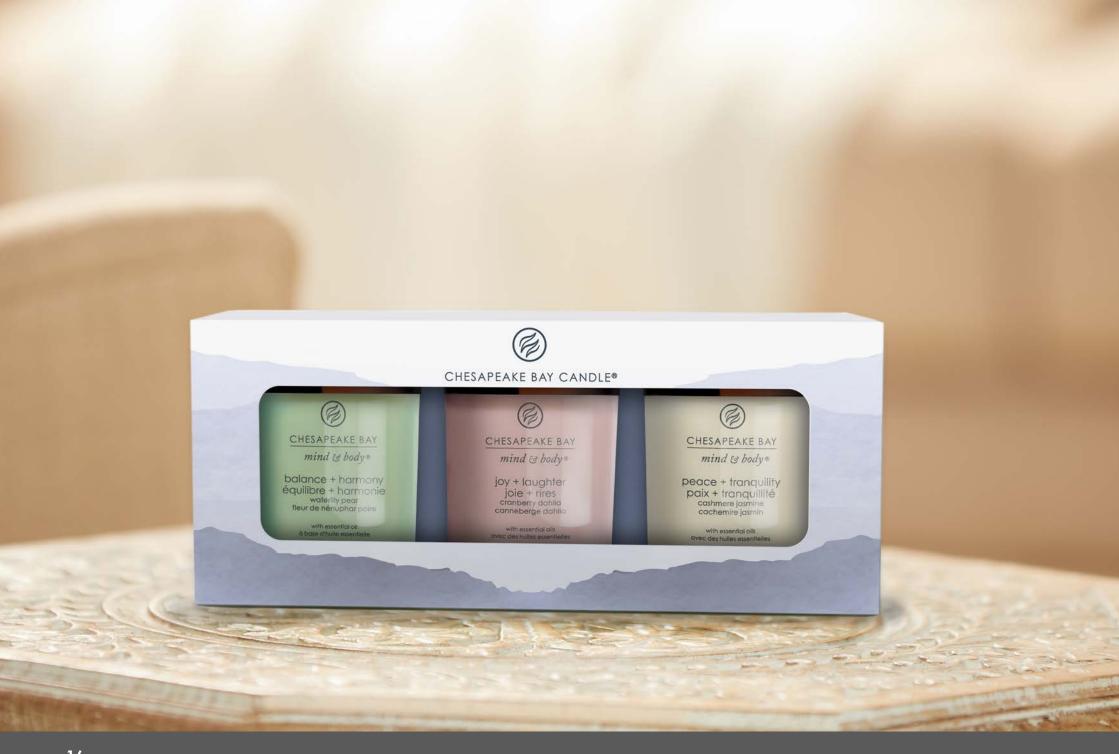

# 3 Small Tumbler Gift Set

Take a pause and let your busy mind rest. Allow a moment to think about yourself and what you seek. Find the joy and sense of pleasure in the simple things that we too often take for granted.

With this trio of Small Candles, scented in balance + harmony, joy + laughter and peace + tranquillity, find the perfect gift for yourself or loved ones, to experience a fragrance filled journey into wellness.

1716524E 3 SMALL TUMBLER GIFT SET