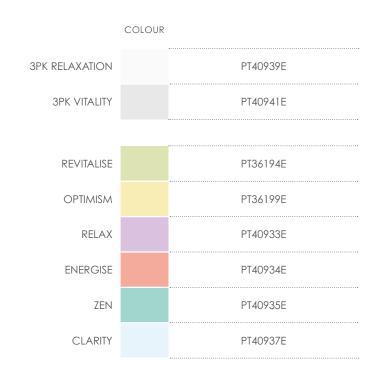

#### Zen

Enhance a peaceful haven with grounding Orris Root, Palo Santo, Clove Bud, White Birch, Sandalwood, Violet Leaf, Rose, Tonka Bean

#### Relax

Create relaxation and calm with soothing Clary Sage, Lavender, Patchouli, Lavandin, Myrrh, Chamomile, Eucalyptus

### Clarity

Bring balance to your space with restorative Geranium, Frankinsence, Vetiver, Bergamot, Black Pepper, Cedarwood

### Energise

Elevate the day and keep your energy flowing with invigorating Grapefruit, Lime, Buchu Leaf, Orange, Red Berry Extracts, Davana, Orange Blossom

### Optimism

Infuse space with positivity thanks to warm and comforting Bergamot, Davana, Beeswax, Geranium, Benzoin, Star Anise

#### Revitalise

Refresh the home with the stimulating Orange, Peppermint, Ginger, Lime, Grapefruit

Diffuse Chesapeake Bay®
Mind & Body Ultrasonic
Aroma Diffuser Fragrances
to create the ideal
wellness ambiance to
help enhance your mood

### Relaxation Collection

Zen, Relax, Clarity

Help embrace moments of peaceful rest with our Relaxation Collection.

### Vitality Collection

Energise, Revitalise, Optimism

Fill your day with positivity and brighten your environment with our Vitality Collection.