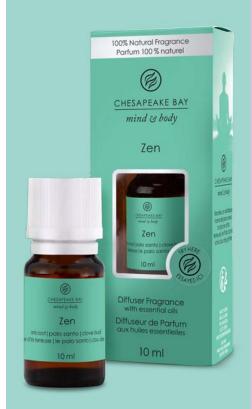

#### Zen

Enhance a peaceful haven with grounding Orris Root, Palo Santo, Clove Bud, White Birch, Sandalwood, Violet Leaf, Rose, Tonka Bean