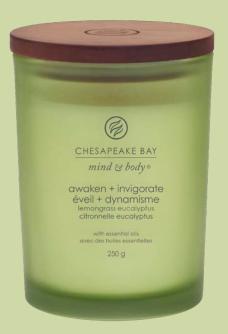

### Awaken + Invigorate

Lemongrass Eucalyptus

Awaken your senses with the energising notes of lemongrass and verbena wrapped in the scent of invigorating eucalyptus leaves, aromatic lavender and garden mint.

#### **Essential Oils**

Eucalyptus, Lemongrass, Peppermint, Spearmint, Lavandin

**Top:** Verbena, Lavender, Garden Mint

**Mid:** Lemongrass, Eucalyptus

**Base:** Thyme, Coriander