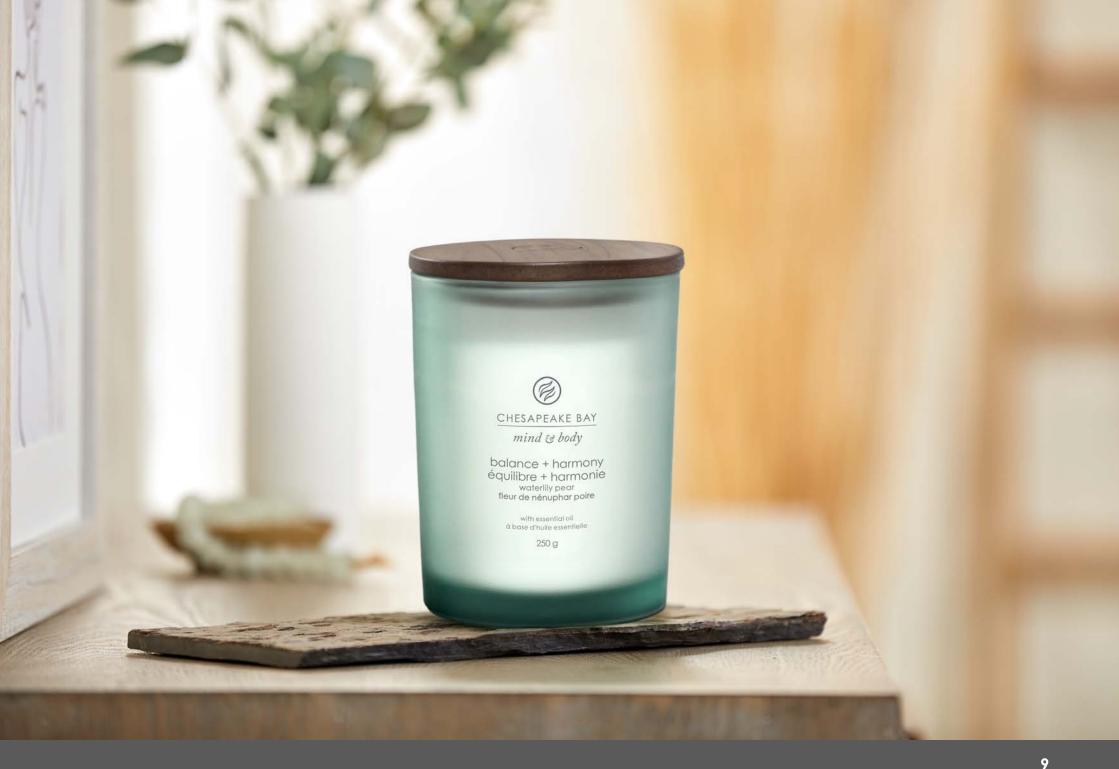

## Balance + Harmony

Waterlily Pear

This harmonious fruity accord with notes of sweet pear, dewy waterlily and green rainforest blossoms adds a sense of balance to your interior.

#### **Essential Oils**

Lemor

**Top:** Apple, Pear, Bergamot, Orange Zest, Tropical Fruits, Ozone

**Mid:** Jasmine, Rose, Violet, Coconut, Cyclamen, Waterlily

**Base:** Clean Musk, Rosewood, Green Foliage, Sandalwood, Anise