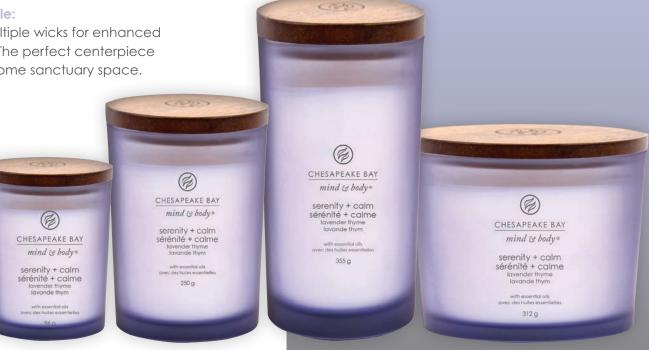

#### Small:

The perfect size for taking a little peace of mind with you wherever you go.

#### Medium:

An ideal size for creating a fragrance filled haven in your home, enjoy on its own or try pairing with one of our other candle sizes for centering tablescaping.

#### Large:

Our largest candle in the collection, so you can be inspired by our unique scents for longer.

3 wick candle:

Features multiple wicks for enhanced ambiance. The perfect centerpiece for your in-home sanctuary space.

### Serenity + Calm

Lavender Thyme

Create a serene environment with soothing bergamot, rosemary and lavender aromas while touches of orange blossom, thyme and patchouli notes enhance the calming atmosphere.

#### **Essential Oils**

Rosemary, Eucalyptus, Camphor, Lavender, Lavandin, Cedarwood, Fir Needle, Fir Balsam, Orange, Patchouli, Bergamot, Thyme

**Top:** Bergamot, Eucalyptus, Rosemary

> **Mid:** Lavender, Thyme

Base: Clove, Cedar, Patchouli