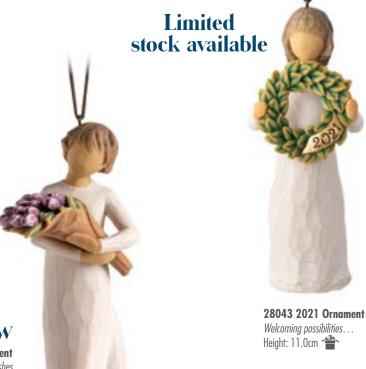

## FIGURATIVE **Ornaments**

Ornaments are small expressions of friendship, love, hope and inspiration that can brighten the day throughout the year.

Beautiful for birthdays, teachers, friends, family and neighbours, just to say

'Thinking of you', or 'Thanks'.

Ornaments are a value option as wedding party gifts.

**128096 Surprise Ornament**A bouquet of wonderful wishes
Height: 10.0cm















26027 The Three Wisemen
They followed a star and found
the Light of the World
Maximum Height: 22.0cm



**26104 Peace on Earth**An embrace of Peace
Height: 21.0cm



26180 Ox and Goat
Offering warmth and protection
Heights: Ox 8.0cm, Goat 9.5cm



**26005 Nativity**Behold the awe and wonder of the Christmas Story
Maximum Height: 23.0cm



26007 Metal Star Backdrop Height: 34.0cm



26106 Crèche Height: 43.0cm, Length: 51.0cm Depth: 29.0cm



**26442 Little Shepherdess**Behold, a little love on earth
Maximum Height: 13.5cm



**27183 Zampognaro (Shepherd with bagpipe)**A shepherd's gift... a joyous melody... proclaiming the news!
Height: 23.0cm



26105 Shepherd & Stable Animals Surrounding new life with love and warmth Height: 18.0cm



ENESCO LIMITED, Brunthill Road, Kingsto