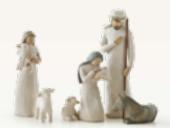

**26104 Peace on Earth**An embrace of Peace
Height: 21.0cm

26180 Ox and Goat
Offering warmth and protection
Heights: Ox 8.0cm, Goat 9.5cm

**26005 Nativity**Behold the awe and wonder of the Christmas Story
Maximum Height: 23.0cm