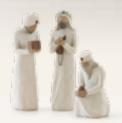

**26104 Peace on Earth**An embrace of Peace
Height: 21.0cm

26180 Ox and Goat
Offering warmth and protection
Heights: Ox 8.0cm, Goat 9.5cm

**26005 Nativity**Behold the awe and wonder of the Christmas Story
Maximum Height: 23.0cm