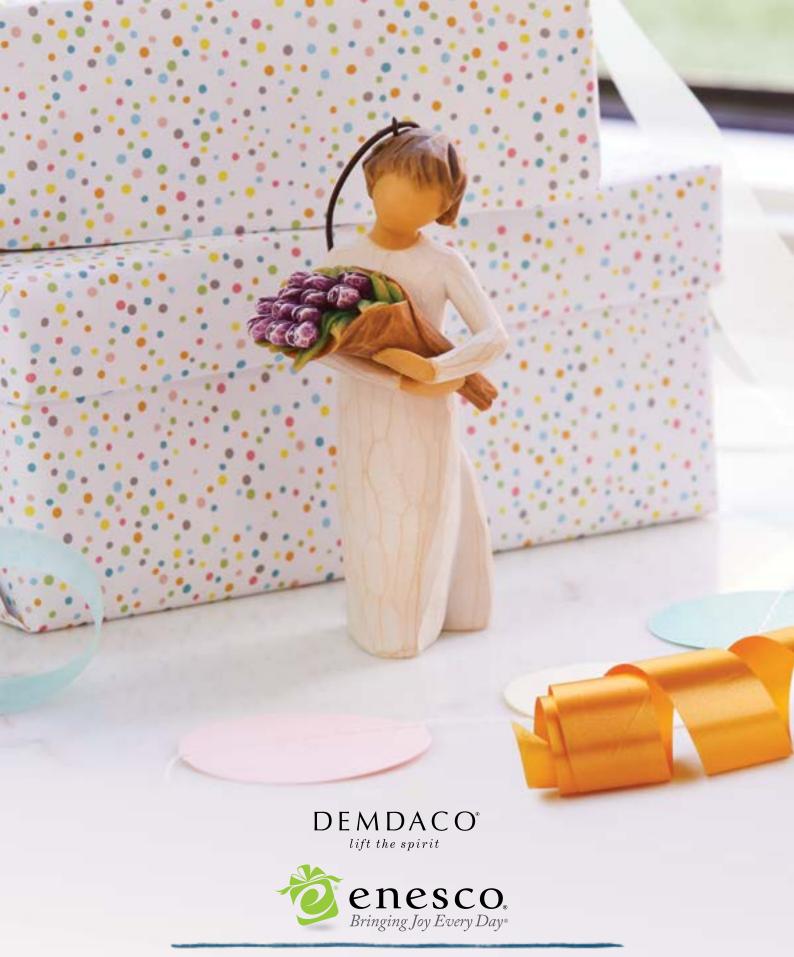

'Thinking of you', or 'Thanks'.

Ornaments are a value option as wedding party gifts.

**128096 Surprise Ornament**A bouquet of wonderful wishes
Height: 10.0cm

26027 The Three Wisemen
They followed a star and found
the Light of the World
Maximum Height: 22.0cm