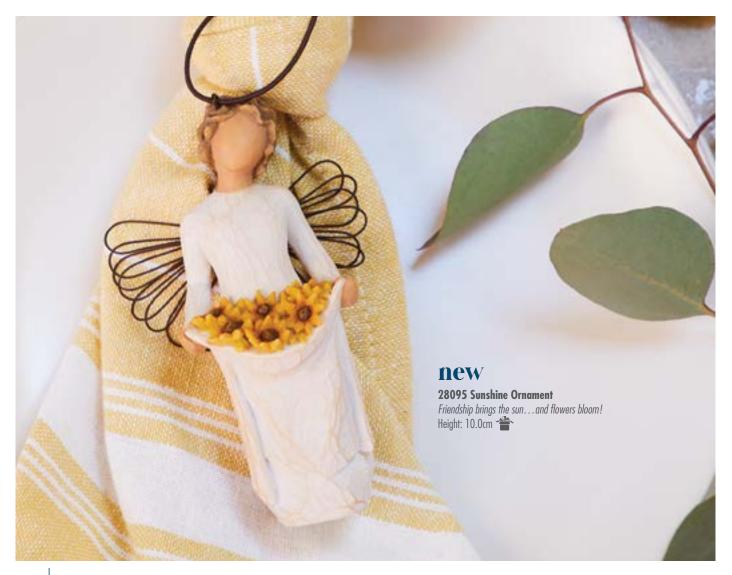

'Thinking of you', or 'Thanks'.

Ornaments are a value option as wedding party gifts.

**128096 Surprise Ornament**A bouquet of wonderful wishes
Height: 10.0cm

26027 The Three Wisemen
They followed a star and found
the Light of the World
Maximum Height: 22.0cm