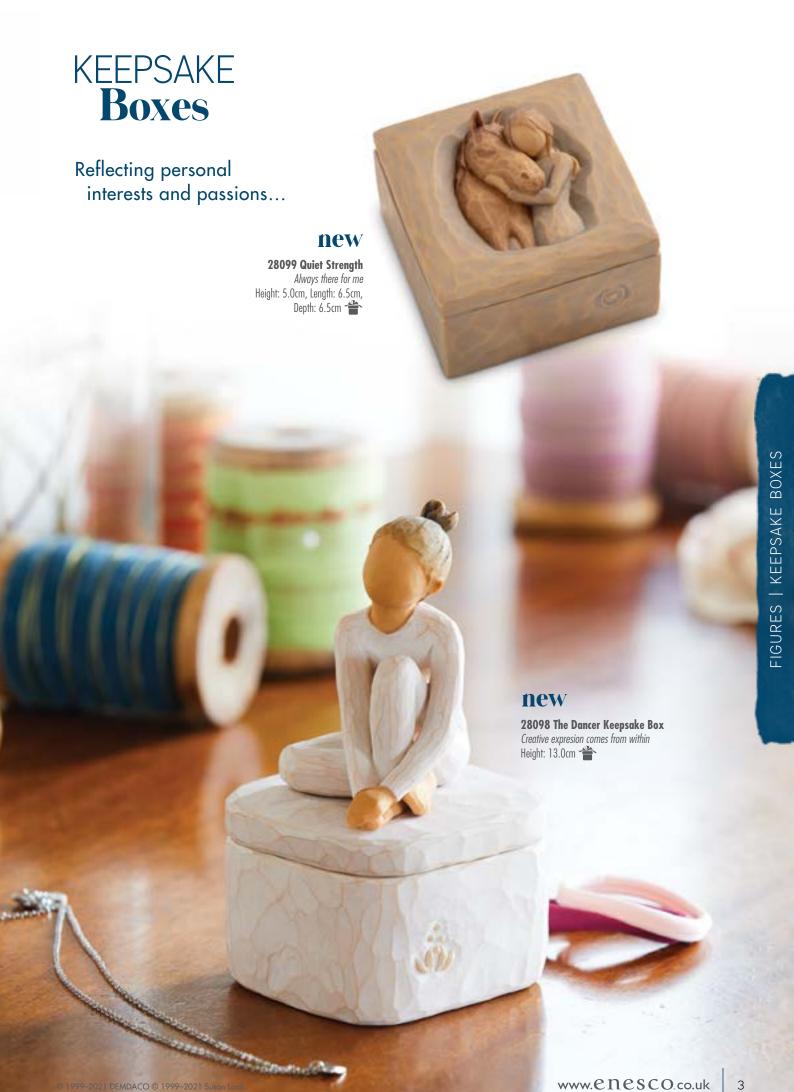

## FIGURATIVE **Ornaments**

Ornaments are small expressions of friendship, love, hope and inspiration that can brighten the day throughout the year.

Beautiful for birthdays, teachers, friends, family and neighbours, just to say

'Thinking of you', or 'Thanks'.

Ornaments are a value option as wedding party gifts.

**128096 Surprise Ornament**A bouquet of wonderful wishes
Height: 10.0cm















26027 The Three Wisemen
They followed a star and found
the Light of the World
Maximum Height: 22.0cm



**26104 Peace on Earth**An embrace of Peace
Height: 21.0cm



26180 Ox and Goat
Offering warmth and protection
Heights: Ox 8.0cm, Goat 9.5cm



**26005 Nativity**Behold the awe and wonder of the Christmas Story
Maximum Height: 23.0cm



26007 Metal Star Backdrop Height: 34.0cm



26106 C