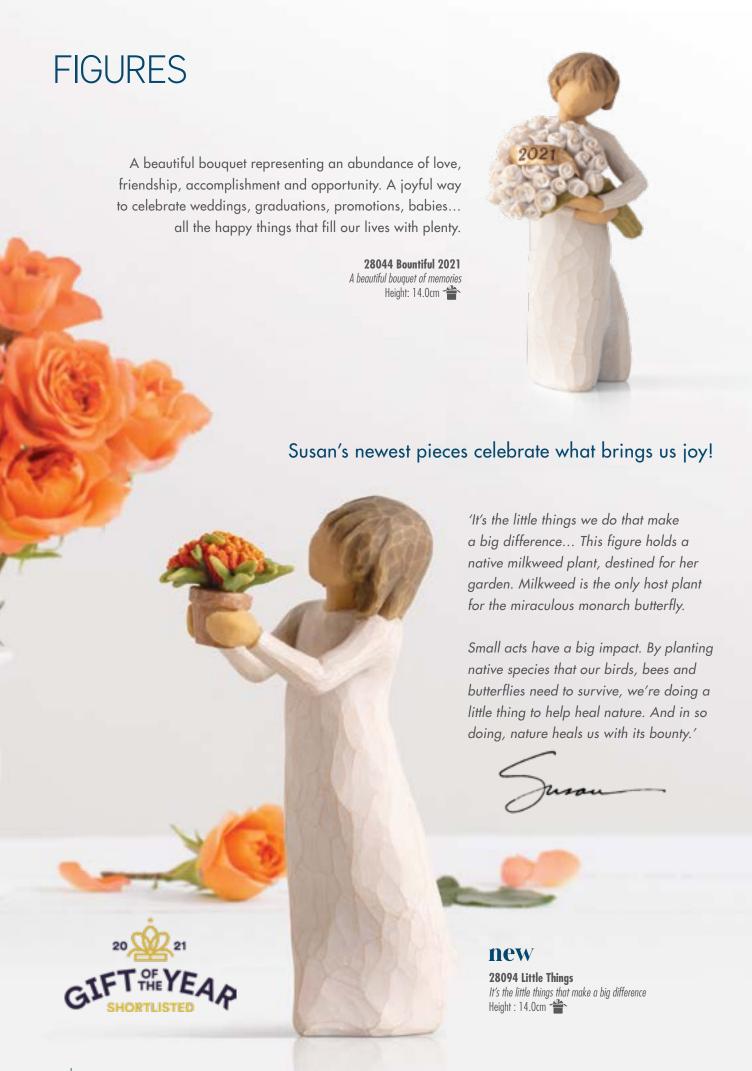

## FIGURATIVE **Ornaments**

Ornaments are small expressions of friendship, love, hope and inspiration that can brighten the day throughout the year.

Beautiful for birthdays, teachers, friends, family and neighbours, just to say

'Thinking of you', or 'Thanks'.

Ornaments are a value option as wedding party gifts.

**128096 Surprise Ornament**A bouquet of wonderful wishes
Height: 10.0cm















26027 The Three Wisemen
They followed a star and found
the Light of the World
Maximum Height: 22.0cm



**26104 Peace on Earth**An embrace of Peace
Height: 21.0cm



26180 Ox and Goat
Offering warmth and protection
Heights: Ox 8.0cm, Goat 9.5cm



**26005 Nativity**Behold the awe and wonder of the Christmas Story
Maximum Height: 23.0cm



26007 Metal Star Backdrop Height: 34.0cm



26106