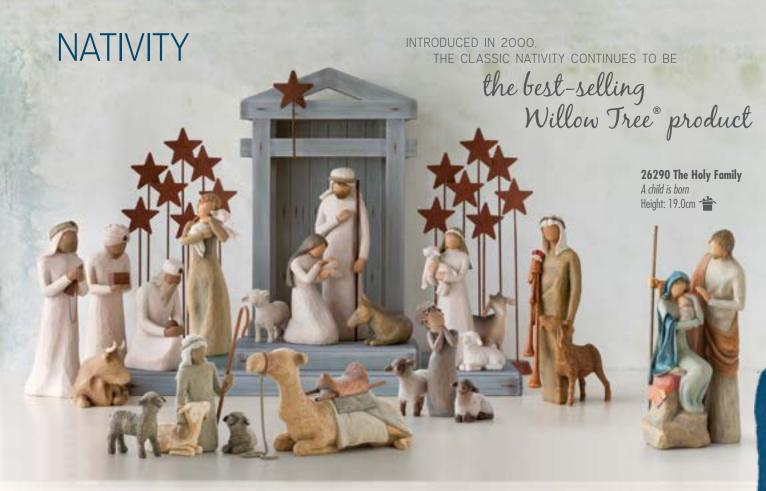

'Thinking of you', or 'Thanks'.

Ornaments are a value option as wedding party gifts.

**128096 Surprise Ornament**A bouquet of wonderful wishes
Height: 10.0cm

26027 The Three Wisemen
They followed a star and found
the Light of the World
Maximum Height: 22.0cm