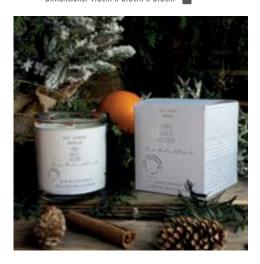

#### **NEW EL-EHN-JAR-SM EAU HOLY NIGHT CANDLE**

Fragrance: Bitter orange, cinnamon and fresh pine needles Dimensions: 9.0cm x 8.0cm x 8.0cm