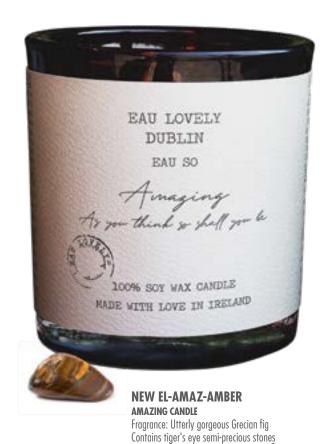

warming, beautifully fragrant candles and reed diffusers.

An ambassador for positivity, Rachel has a passion for all things fragrance, from essential oils through to beautiful perfume. Her passion for scents encouraged her to create Eau Lovely.

Hand poured in Ireland, the candles are made from natural soy wax, and the diffusers have luxurious essence oils, both in beautiful sustainable packaging with positive affirmations detailed on the front, that anyone can relate to.



Picking the perfect gift is never easy but the addition of the gemstones allows the consumer to strengthen their message of protection, relaxation, love, healing and strength, combining Tigers Eye, Amethyst, Rose Quartz, White Moonstone and Hematite with the fragrances created by Rachel, a Paris trained perfumist.





Dimensions: 9.0cm x 8.0cm x 8.0cm



## **NEW EL-REL-AMBER RELAXED CANDLE**

Fragrance: Lavender, chamomile and lemon zest Contains amethyst semi-precious stones Dimensions: 9.0cm x 8.0cm x 8.0cm \*



#### **NEW EL-SPEC-AMBER SPECIAL CANDLE**

Fragrance: Gorgeous notes of Thai frangipani, fresh holy basil and lime zest Contains green aventurine semi-precious stones Dimensions: 9.0cm x 8.0cm x 8.0cm



#### **NEW EL-EHN-JAR-SM EAU HOLY NIGHT CANDLE**

Fragrance: Bitter orange, cinnamon and fresh pine needles Dimensions: 9.0cm x 8.0cm x 8.0cm





## **NEW EL-LOVEDAMBER** LOVED CANDLE

Fragrance: Wilted rose, lemon and fresh garden herbs Contains rose quartz semi-precious stones Dimensions: 9.0cm x 8.0cm x 8.0cm



# **NEW EL-GR-AMBER GRATEFUL CANDLE**

Fragrance: Fresh silver birch, rose