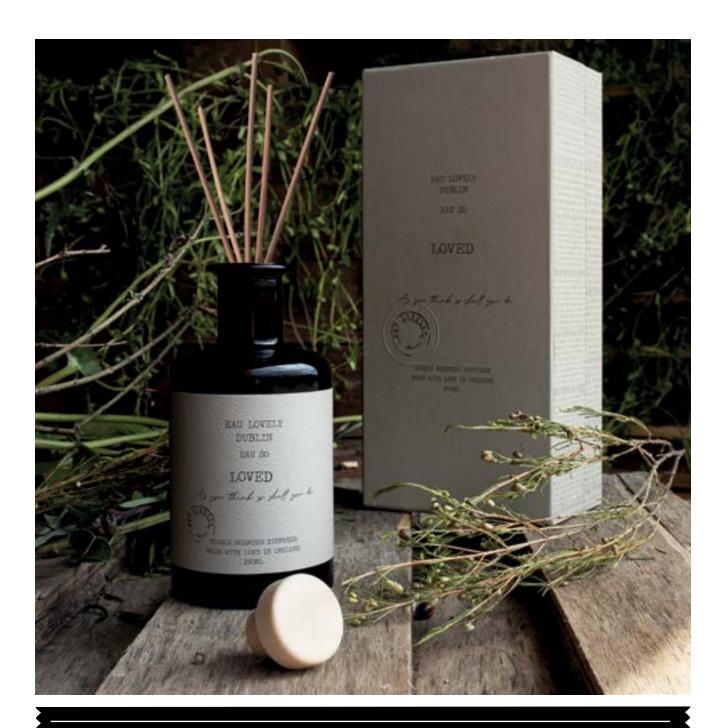

## **NEW EL-LOVEDAMBER** LOVED CANDLE

Fragrance: Wilted rose, lemon and fresh garden herbs Contains rose quartz semi-precious stones Dimensions: 9.0cm x 8.0cm x 8.0cm