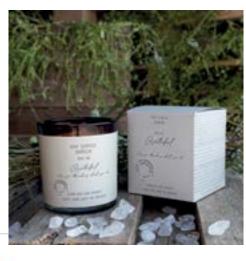

# **NEW EL-GR-AMBER GRATEFUL CANDLE**

Fragrance: Fresh silver birch, rosemary and bitter orange Contains white moonstone semi-precious stones Dimensions: 9.0cm x 8.0cm x 8.0cm \*