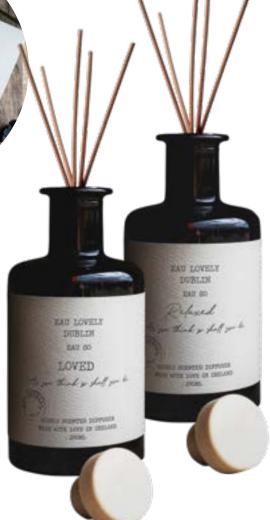

# **NEW EL-DIFF-MIX** RELAXED, LOVED REED DIFFUSER PACK

Relaxed fragrance: Lavender, chamomile and lemon zest Loved fragrance: Wilted rose, lemon and fresh garden herbs Dimensions: 15.0cm x 7.0cm x 7.0cm