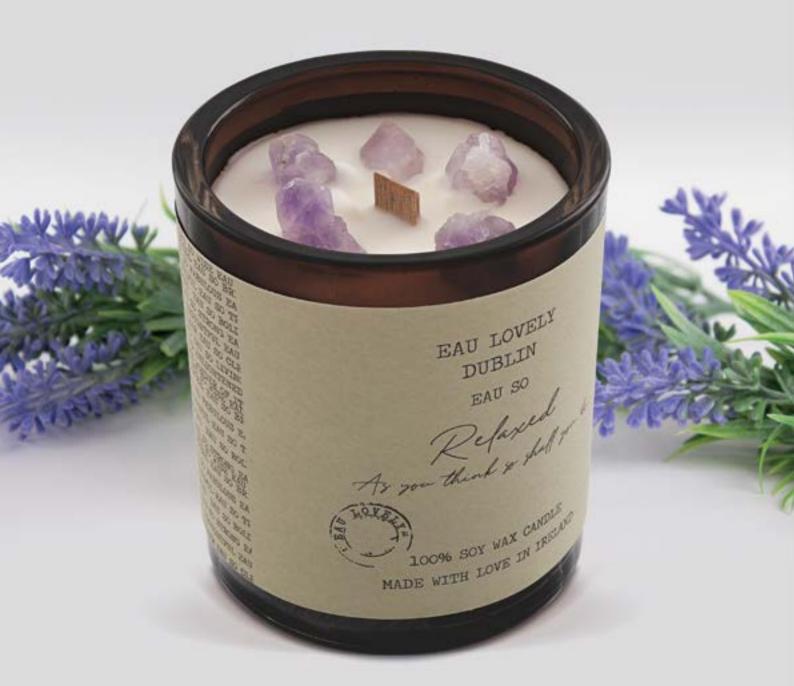

## **NEW EL-REL-AMBER RELAXED CANDLE**

Fragrance: Lavender, chamomile and lemon zest Contains amethyst semi-precious stones Dimensions: 9.0cm x 8.0cm x 8.0cm \*