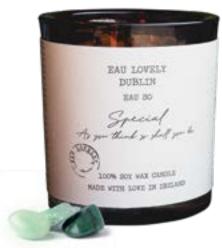

#### **NEW EL-SPEC-AMBER SPECIAL CANDLE**

Fragrance: Gorgeous notes of Thai frangipani, fresh holy basil and lime zest Contains green aventurine semi-precious stones Dimensions: 9.0cm x 8.0cm x 8.0cm