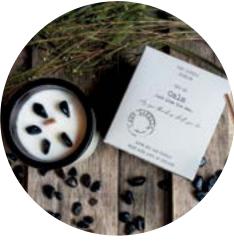

## **NEW EL-LOVEDAMBER** LOVED CANDLE

Fragrance: Wilted rose, lemon and fresh garden herbs Contains rose quartz semi-precious stones Dimensions: 9.0cm x 8.0cm x 8.0cm