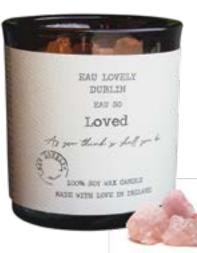

## **NEW EL-LOVEDAMBER** LOVED CANDLE

Fragrance: Wilted rose, lemon and fresh garden herbs Contains rose quartz semi-precious stones Dimensions: 9.0cm x 8.0cm x 8.0cm