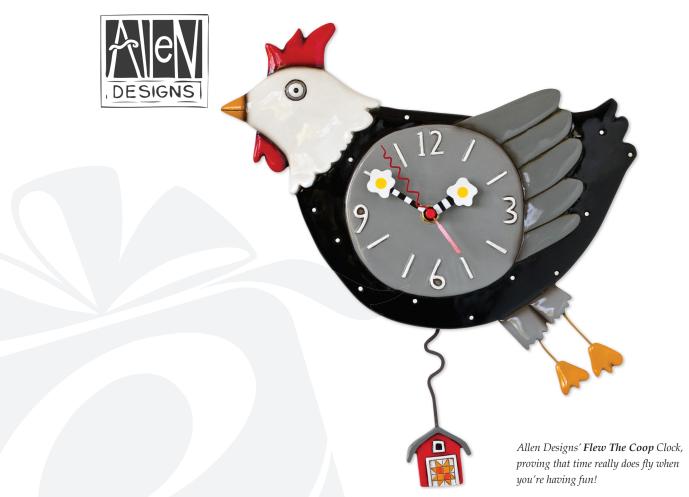

Proving that time really does fly when you're having fun, Mariposa is a striking butterfly painted in the most beautiful bright colours and Flew The Coop depicts a wacky cockerel who has done just that and is heading straight for your home!