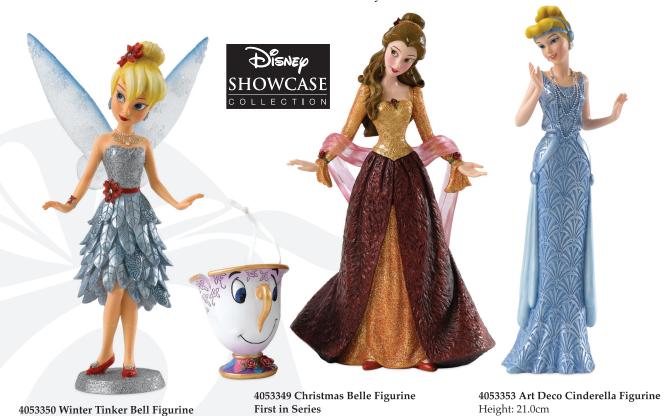

## Disney Showcase is all about haute couture

Height: 20.0cm

SRP: £55.00

This season's Haute Couture figurine collection from Disney Showcase demonstrates its glamourous credentials with a new series of Disney Princesses dressed in the lavish styles and rich colours of the Art Deco era. In addition, the first figurine in a new Christmas series is launched, and Tinker Bell makes a stunning entrance in a winter costume in festive shades of silver and red.

Cinderella in her shimmering blue gown with period jewellery and head dress joins Snow White, Ariel and Rapunzel in the new Art Deco collection. Each Princess wears fashionable costumes inspired by the flamboyant styles of the roaring twenties.

In the new Christmas series, Belle is dressed in an opulent winter gown with delicate details including roses and a shimmering shawl. What's more, a Hanging Ornament of the teacup, Chip, is included with the figurine.