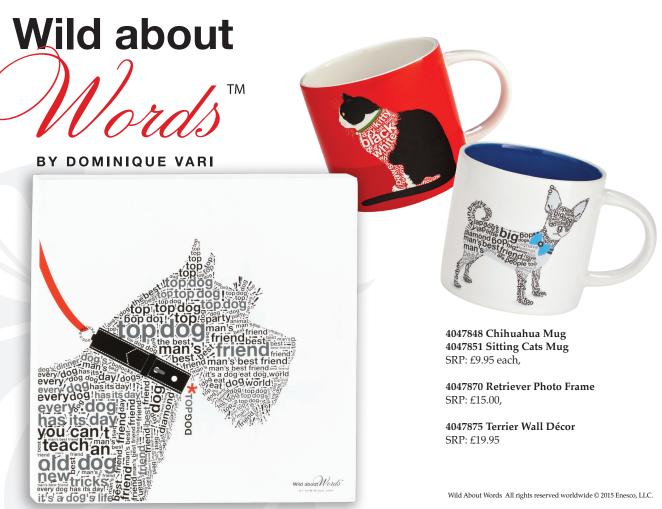

Dominique's inventive design style is inspired by her background in typography and by her flamboyant passion for words. Her illustrations of favourite breeds of dog and friendly cats use carefully chosen phrases; by varying the size and shade of selected words within the design, Dominique performs 'typographic magic' to reveal messages such as 'top dog', generating a positive spirit in people's minds.

The Chihuahua, Retriever, Terrier and Poodle breeds are featured in the Wild About Words Pet collection, with spots of vibrant colour to collars and leads, which also harmonise with mug interiors, add witty elements to the designs. Meanwhile, Dominique's feline illustrations featuring Playful and Sitting Cats are combined with red accents to make dramatic wall art.