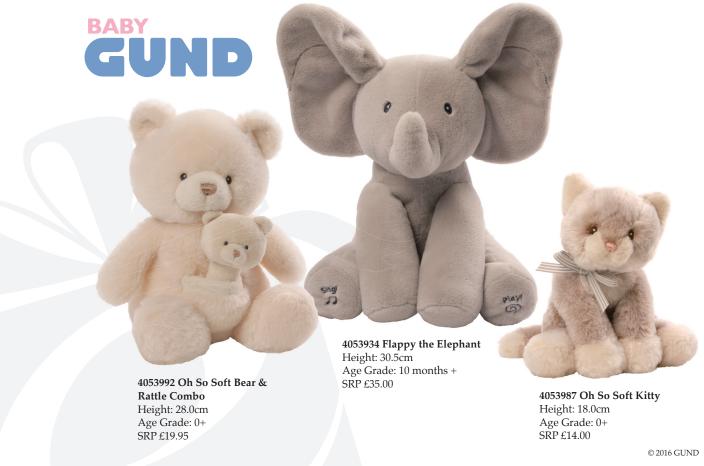

Animated toys arrive in the guise of Flappy the Elephant. Press his front feet to hear a cheerful song and to see the elephant play peek-a-boo. Oh So Soft is a new collection of washable and enchanting animal characters, including a kitten, puppy and elephant. There are also two attractive combos of Oh So Soft elephants and teddy bears with co-ordinating rattles.