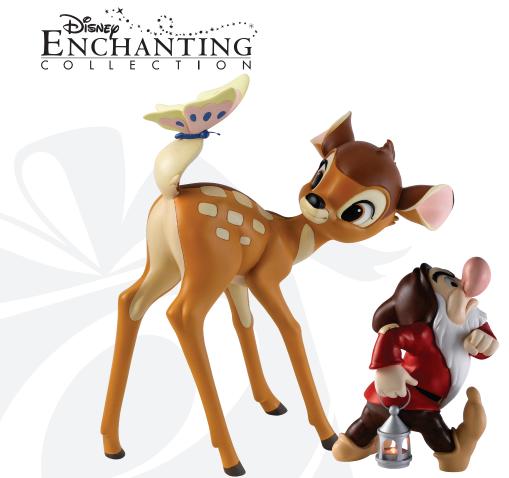

The impressive Statement Figurines range from 25cm in height to 51cm and bring the personality of Disney characters to life – from the innocent charm of Bambi and Thumper to the mischievous humour of the Seven Dwarfs as they protect the beautiful Snow White. Taking inspiration for pose and costume from iconic moments in the classic films, the superb figurines are full of imaginative and witty detail. In addition, each of the Seven Dwarfs carries a lantern with a working LED light (powered by replaceable batteries), perfect for creating a magical twinkling effect at night-time – even in the garden, as each is protected by weather-proof coating.

## A27018

Grumpy Statement Figurine Height: 28.0cm SRP: £55.00

## A 27024

Bambi Statement Figurine Height: 51.0cm SRP: £175.00

© Disney ©2015 Enesco Ltd.

Please contact Customer Services: Enesco Limited, Brunthill Road, Kingstown, Carlisle, Cumbria, England CA3 0EN
Telephone: 01228 404022 Fax: 01228 404041 Email: uksales@enesco.co.uk